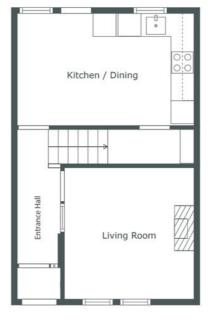

BEDROOM (3): 9' 2" x 6' 10" (2.8m x 2.07m)

BATHROOM: Modern recently fitted fully tiled shower cubicle, low flush wc, wash hand basin, mixer tap, vinyl flooring.