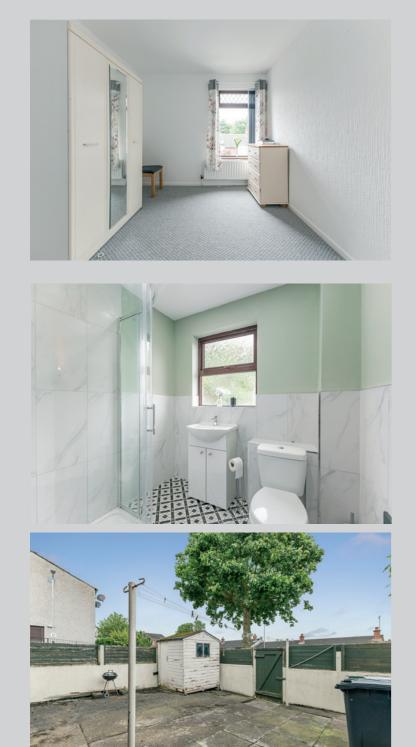

#### First Floor

LANDING: Access to roofspace and store cupboard. BEDROOM (1): 12' 5" x 8' 9" (3.78m x 2.66m) Built in mirrored wardrobes.

BEDROOM (2): 8' 10" x 10' 6" (2.7m x 3.2m) Built in mirrored wardrobes.