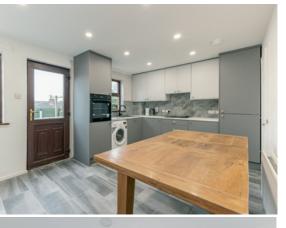

#### Ground Floor

ENTRANCE PORCH: uPVC front door.

ENTRANCE HALL:

LOUNGE: 11' 5" x 12' 4" (3.49m x 3.77m) Feature modern electric fire.

DINING ROOM/KITCHEN: 10' 5" x 15' 8" (3.17m x 4.78m) Recently fitted modern kitchen. Single drainer stainless steel sink unit with mixer tap, high and low level units, extractor fan, part tiled wall, understairs storage, electric box.