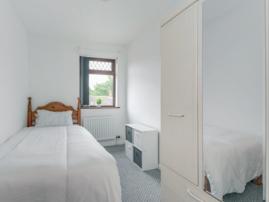

#### First Floor

LANDING: Access to roofspace and store cupboard. BEDROOM (1): 12' 5" x 8' 9" (3.78m x 2.66m) Built in mirrored wardrobes.

BEDROOM (2): 8' 10" x 10' 6" (2.7m x 3.2m) Built in mirrored wardrobes.

BEDROOM (3): 9' 2" x 6' 10" (2.8m x 2.07m)

BATHROOM: Modern recently fitted fully tiled shower cubicle, low flush wc, wash hand basin, mixer tap, vinyl flooring.