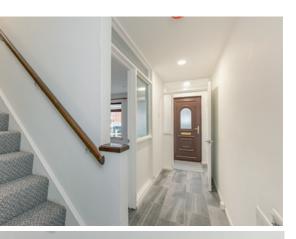

#### Ground Floor

ENTRANCE PORCH: uPVC front door.

ENTRANCE HALL:

LOUNGE: 11' 5" x 12' 4" (3.49m x 3.77m) Feature modern electric fire.

DINING ROOM/KITCHEN: 10' 5" x 15' 8" (3.17m x 4.78m) Recently fitted modern kitchen. Single drainer stainless steel sink unit with mixer tap, high and low level units, extractor fan, part tiled wall, understairs storage, electric box.