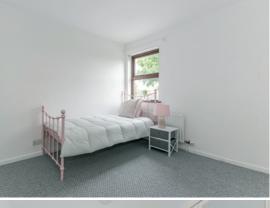

#### First Floor

LANDING: Access to roofspace and store cupboard. BEDROOM (1): 12' 5" x 8' 9" (3.78m x 2.66m) Built in mirrored wardrobes.

BEDROOM (2): 8' 10" x 10' 6" (2.7m x 3.2m) Built in mirrored wardrobes.

BEDROOM (3): 9' 2" x 6' 10" (2.8m x 2.07m)

BATHROOM: Modern recently fitted fully tiled shower cubicle, low flush wc, wash hand basin, mixer tap, vinyl flooring.