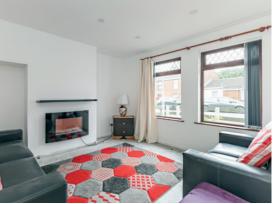

#### Ground Floor

ENTRANCE PORCH: uPVC front door.

ENTRANCE HALL:

LOUNGE: 11' 5" x 12' 4" (3.49m x 3.77m) Feature modern electric fire.

DINING ROOM/KITCHEN: 10' 5" x 15' 8" (3.17m x 4.78m) Recently fitted modern kitchen. Single drainer stainless steel sink unit with mixer tap, high and low level units, extractor fan, part tiled wall, understairs storage, electric box.