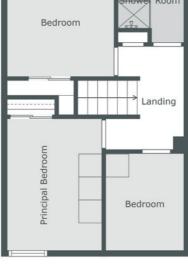

## Property Comprises

#### Ground Floor

ENTRANCE PORCH: uPVC front door.

ENTRANCE HALL:

LOUNGE: 11' 5" x 12' 4" (3.49m x 3.77m) Feature modern electric fire.

DINING ROOM/KITCHEN: 10' 5" x 15' 8" (3.17m x 4.78m) Recently fitted modern kitchen. Single drainer stainless steel sink unit with mixer tap, high and low level units, extractor fan, part tiled wall, understairs storage, electric box.

#### First Floor

LANDING: Access to roofspace and store cupboard. BEDROOM (1): 12' 5" x 8' 9" (3.78m x 2.66m) Built in mirrored wardrobes.

BEDROOM (2): 8' 10" x 10' 6" (2.7m x 3.2m) Built in mirrored wardrobes.