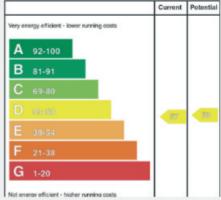

Epc Type: Domestic Current: D57 Potential: D58 EPC Landmark Code: 0263-2969-0089-9128-0041 Epc Ceritificate

These particulars do not constitute any part of an offer or contract. None of the statements contained in these particulars are to be relied on as statements or representations of fact and intending purchasers must satisfy themselves by inspection or otherwise to the correctness of each of the statements contained in these particulars. The Vendor does not make or give, neither Templeton Robinson, nor any person in its employment has any authority to make or give, any representation or warranty whatever in relation to this property. All dimensions are taken to nearest 3 inches.