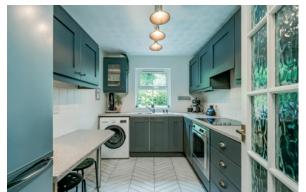

surround and hearth. Cornice ceiling, sliding glazed

door to:

SUN ROOM: 12' 02" x 8' 03" (3.71m x 2.51m) Tiled

flooring, spotlights. Sliding doors to communal

gardens.

KITCHEN: 10' 02" x 7' 09" (3.1m x 2.36m) Modern range of high and low level units, work surfaces, single drainer sink unit with mixer taps. Underbench oven, four ring hob, extractor fan. Plumbed for washing machine, breakfast bar area. Space for fridge/freezer. Herringbone tiled flooring, tiled walls.