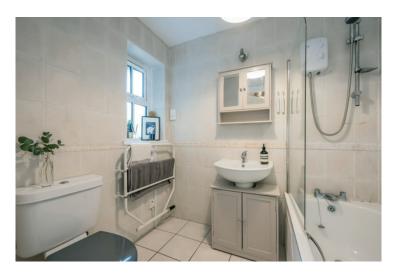

BATHROOM: White suite comprising dual flush wc, vanity unit with ceramic sink and mixer tap. Panelled bath with chrome mixer taps, electric shower and glass screen. Tiled floor, fully tiled walls, heated towel rail.