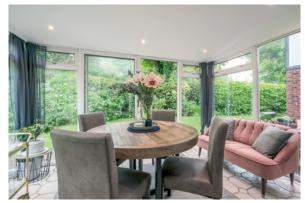

surround and hearth. Cornice ceiling, sliding glazed

door to:

SUN ROOM: 12' 02" x 8' 03" (3.71m x 2.51m) Tiled

flooring, spotlights. Sliding doors to communal

gardens.

KITCHEN: 10' 02" x 7' 09" (3.1m x 2.36m) Modern range of high and low level units, work surfaces, single drainer sink unit with mixer taps. Underbench oven, four ring hob, extractor fan. Plumbed for washing machine, breakfast bar area. Space for fridge/freezer. Herringbone tiled flooring, tiled walls.