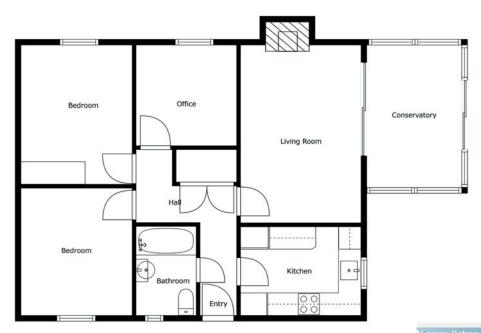

### The Property Comprises:

#### Ground Floor

Front door to:

COMMUNAL ENTRANCE HALL: Front door to:

ENTRANCE HALL: Wood effect flooring. Cornice

ceiling. Storage cupboard.

LIVING ROOM: 15' 07" x 10' 10" (4.75m x 3.3m)

Wood effect flooring. Feature fireplace with tiled

surround and hearth. Cornice ceiling, sliding glazed

door to:

SUN ROOM: 12' 02" x 8' 03" (3.71m x 2.51m) Tiled

flooring, spotlights. Sliding doors to communal

gardens.

KITCHEN: 10' 02" x 7' 09" (3.1m x 2.36m) Modern range of high and low level units, work surfaces, single drainer sink unit with mixer taps. Underbench oven, four ring hob, extractor fan. Plumbed for washing machine, breakfast bar area. Space for fridge/freezer. Herringbone tiled flooring, tiled walls.

BATHROOM: White suite comprising dual flush wc, vanity unit with ceramic sink and mixer tap. Panelled bath with chrome mixer taps, electric shower and glass screen. Tiled floor, fully tiled walls, heated towel rail.

BEDROOM (1): 12' 02" x 9' 10" (3.71m x 3m)
Wood effect flooring, range of built-in wardrobes.
BEDROOM (2): 11' 2" x 9' 2" (3.4m x 2.79m)

BEDROOM (3): 8' 09" x 8' 08" (2.67m x 2.64m)