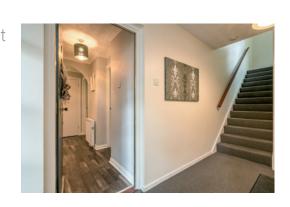

#### Ground Floor

Front door to:

COMMUNAL ENTRANCE HALL: Front door to:

ENTRANCE HALL: Wood effect flooring. Cornice

ceiling. Storage cupboard.

LIVING ROOM: 15' 07" x 10' 10" (4.75m x 3.3m)

Wood effect flooring. Feature fireplace with tiled