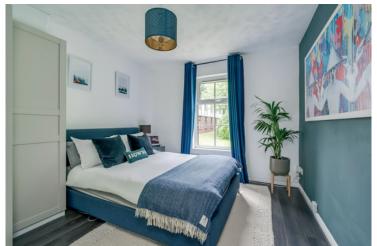

BEDROOM (1): 12' 02" x 9' 10" (3.71m x 3m)
Wood effect flooring, range of built-in wardrobes.
BEDROOM (2): 11' 2" x 9' 2" (3.4m x 2.79m)

BEDROOM (3): 8' 09" x 8' 08" (2.67m x 2.64m)