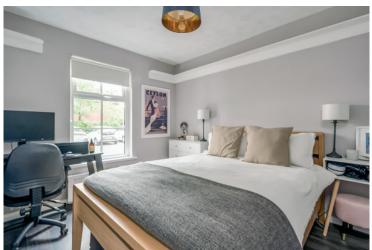

BEDROOM (1): 12' 02" x 9' 10" (3.71m x 3m)
Wood effect flooring, range of built-in wardrobes.
BEDROOM (2): 11' 2" x 9' 2" (3.4m x 2.79m)

BEDROOM (3): 8' 09" x 8' 08" (2.67m x 2.64m)