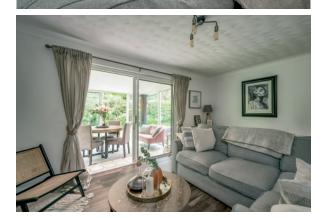

#### Ground Floor

Front door to:

COMMUNAL ENTRANCE HALL: Front door to:

ENTRANCE HALL: Wood effect flooring. Cornice

ceiling. Storage cupboard.

LIVING ROOM: 15' 07" x 10' 10" (4.75m x 3.3m)

Wood effect flooring. Feature fireplace with tiled

surround and hearth. Cornice ceiling, sliding glazed

door to:

SUN ROOM: 12' 02" x 8' 03" (3.71m x 2.51m) Tiled

flooring, spotlights. Sliding doors to communal

gardens.

KITCHEN: 10' 02" x 7' 09" (3.1m x 2.36m) Modern range of high and low level units, work surfaces, single drainer sink unit with mixer taps. Underbench oven, four ring hob, extractor fan. Plumbed for washing machine, breakfast bar area. Space for fridge/freezer. Herringbone tiled flooring, tiled walls.