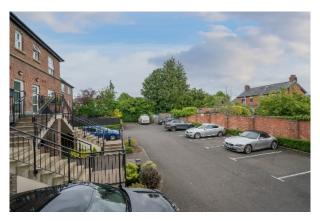

electric underbench oven, stainless steel extractor hood, integrated fridge/freezer, integrated dishwasher, plumbed for washing machine, casual dining area, laminate wood

effect floor.









# Second Floor

LANDING: Storage cupboard with gas boiler, low voltage spotlights, access to roofspace. BEDROOM (1): 11' 8" x 10' 5" (3.56m x 3.18m) Built-in robe.

ENSUITE SHOWER ROOM: White suite comprising low flush wc, pedestal wash hand basin, shower cubicle, part tiled walls, tiled floor.

BEDROOM (2): 12' 0" x 7' 6" (3.66m x 2.29m) BATHROOM: White suite comprising panelled bath, pedestal wash hand basin, low flush wc, shower cubicle, part tiled walls, tiled floor, low voltage spotlights.

# Outside

Communal car parking.

# Management company

Flat Management Services: £215.21 per quarter.















Location:

Heading out of town on the Castlereagh Road, pass Tesco on the left and Ormonde Crescent is located on the right, just before the Ladas Drive traffic lights.



These particulars do not constitute any part of an offer or contract. None of the statements contained in these particulars are to be relied on as statements or representations of fact and intending purchasers must satisfy themselves by inspection The Property or otherwise to the correctness of each of the statements contained in these particulars. The Vendor does not make or Ombudsman give, neither Templeton Robinson, per any parson is its study give, neither Templeton Robinson, nor any person in its employment has any authority to make or give, any representation or warranty whatever in relation to this p