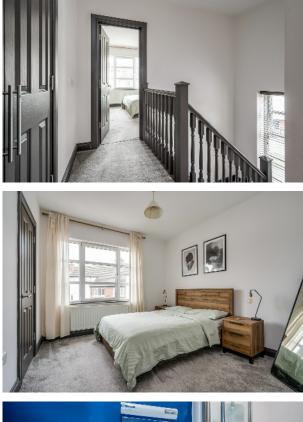

# Second Floor

LANDING: Storage cupboard with gas boiler, low voltage spotlights, access to roofspace. BEDROOM (1): 11' 8" x 10' 5" (3.56m x 3.18m) Built-in robe.

ENSUITE SHOWER ROOM: White suite comprising low flush wc, pedestal wash hand basin, shower cubicle, part tiled walls, tiled floor.

BEDROOM (2): 12' 0" x 7' 6" (3.66m x 2.29m) BATHROOM: White suite comprising panelled bath, pedestal wash hand basin, low flush wc, shower cubicle, part tiled walls, tiled floor, low voltage spotlights.