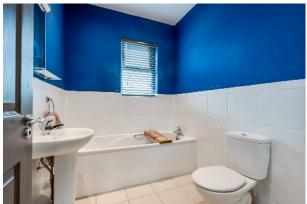

BEDROOM (2): 12' 0" x 7' 6" (3.66m x 2.29m) BATHROOM: White suite comprising panelled bath, pedestal wash hand basin, low flush wc, shower cubicle, part tiled walls, tiled floor, low voltage spotlights.