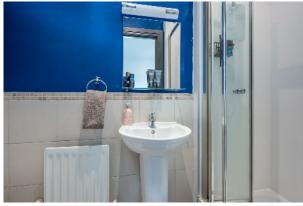

BEDROOM (2): 12' 0" x 7' 6" (3.66m x 2.29m) BATHROOM: White suite comprising panelled bath, pedestal wash hand basin, low flush wc, shower cubicle, part tiled walls, tiled floor, low voltage spotlights.