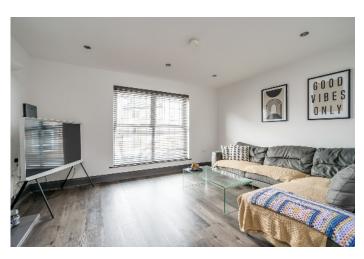

LOUNGE: 14' 1" x 11' 6" (4.29m x 3.51m) Laminate wood effect floor, low voltage spotlights, decorative fireplace.

KITCHEN: 12' 0" x 9' 6" (3.66m x 2.9m) Modern fitted kitchen with range of high and low level units, four ring gas hob, electric underbench oven, stainless steel extractor hood, integrated fridge/freezer, integrated dishwasher, plumbed for washing machine, casual dining area, laminate wood