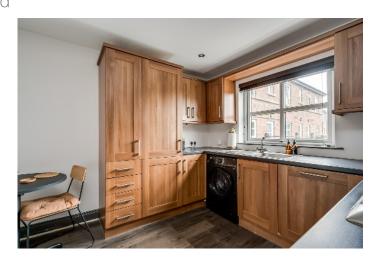

LOUNGE: 14' 1" x 11' 6" (4.29m x 3.51m) Laminate wood effect floor, low voltage spotlights, decorative fireplace.

KITCHEN: 12' 0" x 9' 6" (3.66m x 2.9m) Modern fitted kitchen with range of high and low level units, four ring gas hob, electric underbench oven, stainless steel extractor hood, integrated fridge/freezer, integrated dishwasher, plumbed for washing machine, casual dining area, laminate wood