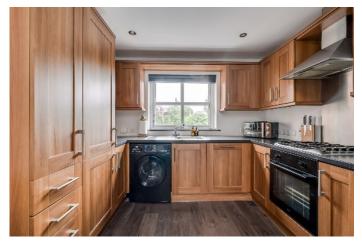

LOUNGE: 14' 1" x 11' 6" (4.29m x 3.51m) Laminate wood effect floor, low voltage spotlights, decorative fireplace.

KITCHEN: 12' 0" x 9' 6" (3.66m x 2.9m) Modern fitted kitchen with range of high and low level units, four ring gas hob, electric underbench oven, stainless steel extractor hood, integrated fridge/freezer, integrated dishwasher, plumbed for washing machine, casual dining area, laminate wood

effect floor.