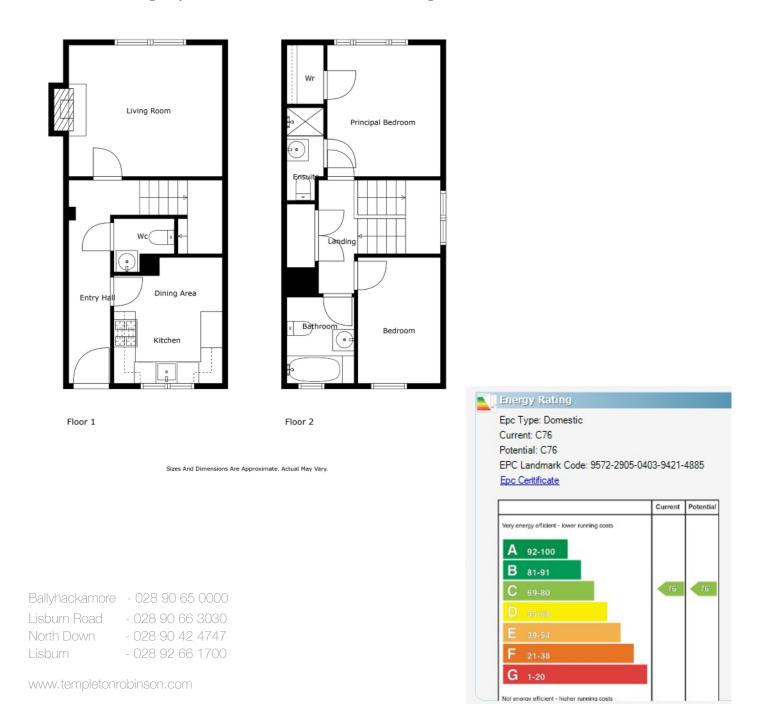

The Property Comprises:

#### Ground Floor

Steps to:

# First Floor

uPVC glazed front door.

ENTRANCE HALL: Low voltage spotlights, laminate wood effect floor, built-in shelving.

WC: White suite comprising pedestal wash hand basin, low flush wc, tiled floor.

LOUNGE: 14' 1" x 11' 6" (4.29m x 3.51m) Laminate wood effect floor, low voltage spotlights, decorative fireplace.

KITCHEN: 12' 0" x 9' 6" (3.66m x 2.9m) Modern fitted kitchen with range of high and low level units, four ring gas hob, electric underbench oven, stainless steel extractor hood, integrated fridge/freezer, integrated dishwasher, plumbed for washing machine, casual dining area, laminate wood

effect floor.

# Second Floor

LANDING: Storage cupboard with gas boiler, low voltage spotlights, access to roofspace. BEDROOM (1): 11' 8" x 10' 5" (3.56m x 3.18m) Built-in robe.

ENSUITE SHOWER ROOM: White suite comprising low flush wc, pedestal wash hand basin, shower cubicle, part tiled walls, tiled floor.

BEDROOM (2): 12' 0" x 7' 6" (3.66m x 2.29m) BATHROOM: White suite comprising panelled bath, pedestal wash hand basin, low flush wc, shower cubicle, part tiled walls, tiled floor, low voltage spotlights.