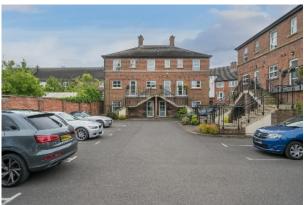

ectric underbench oven, stainless steel extractor hood, integrated fridge/freezer, integrated dishwasher, plumbed for washing machine, casual dining area, laminate wood

effect floor.









# Second Floor

LANDING: Storage cupboard with gas boiler, low voltage spotlights, access to roofspace. BEDROOM (1): 11' 8" x 10' 5" (3.56m x 3.18m) Built-in robe.

ENSUITE SHOWER ROOM: White suite comprising low flush wc, pedestal wash hand basin, shower cubicle, part tiled walls, tiled floor.

BEDROOM (2): 12' 0" x 7' 6" (3.66m x 2.29m) BATHROOM: White suite comprising panelled bath, pedestal wash hand basin, low flush wc, shower cubicle, part tiled walls, tiled floor, low voltage spotlights.

# Outside

Communal car parking.

# Management company

Flat Management Services: £215.21 per quarter.















Location:

Heading out of town on the Castlereagh Road, pass Tesco on the left and Ormonde Crescent is located on the right, just before the Ladas Drive traffic lights.



These particulars do not constitute any part of an offer or contract. None of the statements contained in these particulars are to be relied on as statements or representations of fact and intending purchasers must satisfy themselves by inspection The Property or otherwise to the correctness of each of the statements contained in these particulars. The Vendor does not make or Ombudsman give, neither Templeton Robinson, per any parson is its study give, neither Templeton Robinson, nor any person in its employment has any authority to make or give, any representation or warranty whatever in relation to this pro