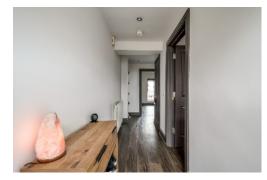

# First Floor

uPVC glazed front door.

ENTRANCE HALL: Low voltage spotlights, laminate wood effect floor, built-in shelving.

WC: White suite comprising pedestal wash hand basin, low flush wc, tiled floor.