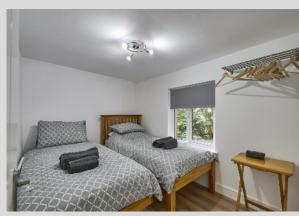

BEDROOM (1): 13' 5" x 10' 2" (4.1m x 3.1m) Oak effect laminate wood floor.

BEDROOM (2): 9' 10" x 7' 7" (3.0m x 2.3m) Oak effect laminate wood floor.

HOTPRESS: Lagged copper cylinder, immersion heater.

Loft ladder to fully floored and carpeted roofspace.