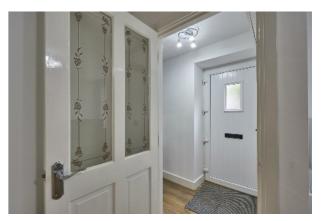

### Property Comprises

Ground Floor

uPVC double glazed front door.

HALLWAY:

Glazed inner door to . . .

LIVING ROOM; 12' 10" x 9' 10" (3.9m x 3.0m) Engineered oak effect laminate wooden floor. Window seating.