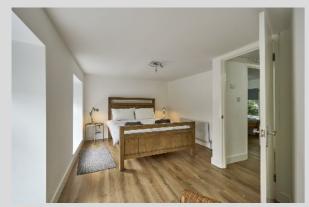

BEDROOM (1): 13' 5" x 10' 2" (4.1m x 3.1m) Oak effect laminate wood floor.

BEDROOM (2): 9' 10" x 7' 7" (3.0m x 2.3m) Oak effect laminate wood floor.

HOTPRESS: Lagged copper cylinder, immersion heater.

Loft ladder to fully floored and carpeted roofspace.