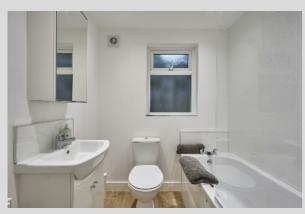

SHOWER ROOM: White bathroom suite comprising panelled bath with mixer taps and Redring electric shower unit, wash hand basin with mixer taps and tiled splash back, low flush wc, oak effect laminate wood floor, extractor fan, window.