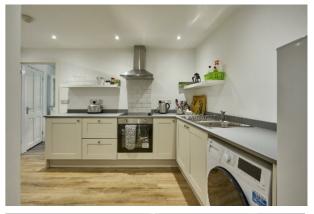

KITCHEN OPEN PLAN TO DINING: 14' 1" x 12' 10" (4.3m x 3.9m) Shaker style kitchen with range of high and low level units, stainless steel sink with drainer and mixer taps, laminate worktops and upstands, built-in Lamona 4 ring ceramic hob, electric oven, stainless steel extractor fan, tiled splashback, space for fridge freezer, space for washer dryer.