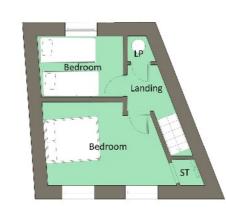

BEDROOM (1): 13' 5" x 10' 2" (4.1m x 3.1m) Oak effect laminate wood floor.

BEDROOM (2): 9' 10" x 7' 7" (3.0m x 2.3m) Oak effect laminate wood floor.

HOTPRESS: Lagged copper cylinder, immersion heater.

Loft ladder to fully floored and carpeted roofspace.