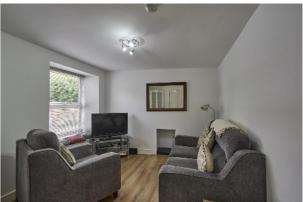

Living Room

Modern shaker style kitchen open plan to dining

Two bedrooms

Oil fired central heating / uPVC frame double glazed windows

Floored attic with light & power (accessed via. loft ladder)

Works include re-wire, re-plumb, DPC plus cosmetic finishes. Roof replaced in 2010 and windows replaced 15 years ago

### Property Comprises

Ground Floor

uPVC double glazed front door.

HALLWAY:

Glazed inner door to . . .

LIVING ROOM; 12' 10" x 9' 10" (3.9m x 3.0m) Engineered oak effect laminate wooden floor. Window seating.