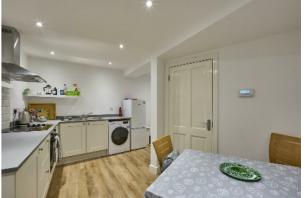

KITCHEN OPEN PLAN TO DINING: 14' 1" x 12' 10" (4.3m x 3.9m) Shaker style kitchen with range of high and low level units, stainless steel sink with drainer and mixer taps, laminate worktops and upstands, built-in Lamona 4 ring ceramic hob, electric oven, stainless steel extractor fan, tiled splashback, space for fridge freezer, space for washer dryer.

SHOWER ROOM: White bathroom suite comprising panelled bath with mixer taps and Redring electric shower unit, wash hand basin with mixer taps and tiled splash back, low flush wc, oak effect laminate wood floor, extractor fan, window.