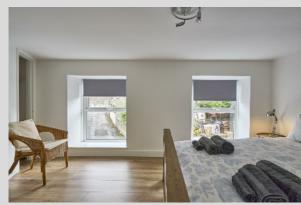

BEDROOM (1): 13' 5" x 10' 2" (4.1m x 3.1m) Oak effect laminate wood floor.

BEDROOM (2): 9' 10" x 7' 7" (3.0m x 2.3m) Oak effect laminate wood floor.

HOTPRESS: Lagged copper cylinder, immersion heater.

Loft ladder to fully floored and carpeted roofspace.