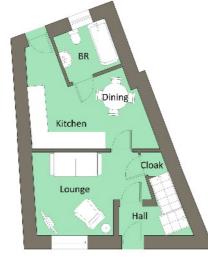

### Property Comprises

Ground Floor

uPVC double glazed front door.

HALLWAY:

Glazed inner door to . . .

LIVING ROOM; 12' 10" x 9' 10" (3.9m x 3.0m) Engineered oak effect laminate wooden floor. Window seating.

KITCHEN OPEN PLAN TO DINING: 14' 1" x 12' 10" (4.3m x 3.9m) Shaker style kitchen with range of high and low level units, stainless steel sink with drainer and mixer taps, laminate worktops and upstands, built-in Lamona 4 ring ceramic hob, electric oven, stainless steel extractor fan, tiled splashback, space for fridge freezer, space for washer dryer.

SHOWER ROOM: White bathroom suite comprising panelled bath with mixer taps and Redring electric shower unit, wash hand basin with mixer taps and tiled splash back, low flush wc, oak effect laminate wood floor, extractor fan, window.