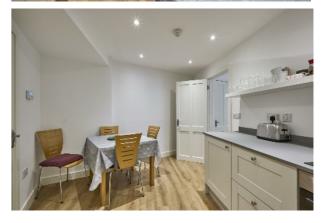

### Property Comprises

Ground Floor

uPVC double glazed front door.

HALLWAY:

Glazed inner door to . . .

LIVING ROOM; 12' 10" x 9' 10" (3.9m x 3.0m) Engineered oak effect laminate wooden floor. Window seating.

KITCHEN OPEN PLAN TO DINING: 14' 1" x 12' 10" (4.3m x 3.9m) Shaker style kitchen with range of high and low level units, stainless steel sink with drainer and mixer taps, laminate worktops and upstands, built-in Lamona 4 ring ceramic hob, electric oven, stainless steel extractor fan, tiled splashback, space for fridge freezer, space for washer dryer.