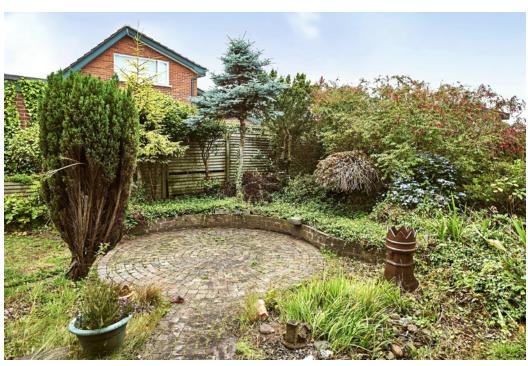

### Outside

Front garden in lawn bordered by shrubbery and hedging. Concrete driveway to . . .

ATTACHED GARAGE Up and over door, light and power.

Enclosed, notably private rear garden. Circular pavior patio leading to lawn bordered by hedging.