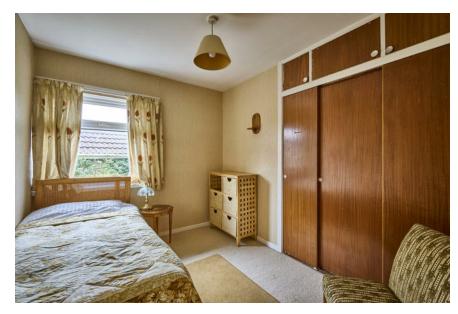

BEDROOM (2): 12' 6" x 10' 6" (3.8m x 3.2m) Built-in robe.

BEDROOM (5)/SNUG: 9' 2" x 8' 6" (2.8m x 2.6m)

SHOWER ROOM: Fully tiled built-in shower cubicle with electric Mira Sport shower unit, low flush wc, pedestal wash hand basin, fully tiled walls, ceramic tiled floor.

First Floor

LANDING: Built-in cupboard.

BEDROOM (3): 13' 9" x 13' 1" (4.2m x 4m) Built-in cupboard, access to large eaves storage

space with light.

BEDROOM (4): 13' 9" x 13' 1" (4.2m x 4m) Built-in cupboard, access to eaves storage.