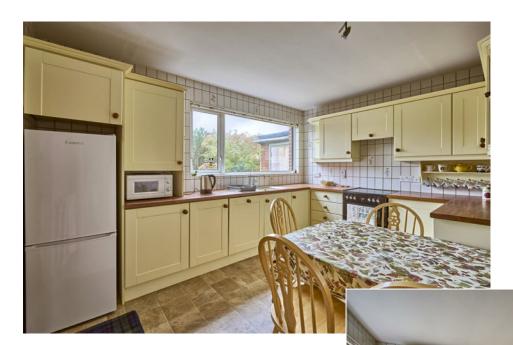

KITCHEN: 13' 1" x 9' 10" (4m x 3m) Shaker style kitchen with range of high and low level units, wood block effect laminate worktops, stainless steel sink with drainer and mixer tap, space for cooker, concealed extractor fan, built-in Smeg dishwasher, space for fridge freezer, vinyl flooring, timber stable style door to exterior.