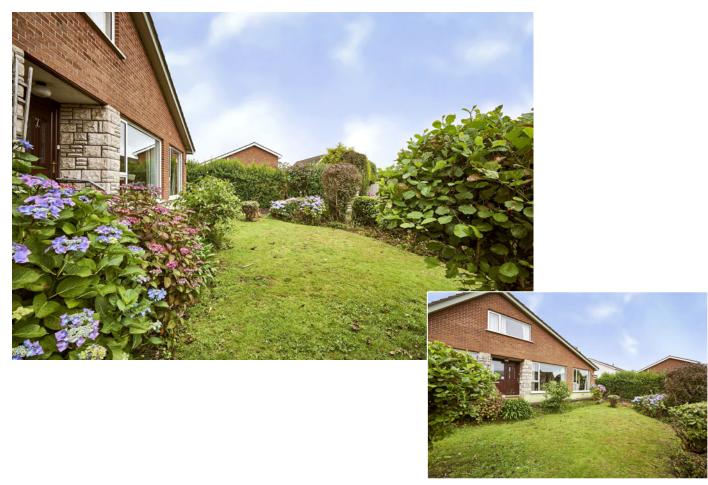

## TEMPLETON ROBINSON

Located within a popular residential area just off the Ballycrochan Road, this well-appointed detached family home occupies a notably private and sunny site nestled within a quiet cul-de-sac.

Arranged over two floors, the deceptively spacious layout could be easily adapted to suit the occupier's needs. Briefly comprising hallway, living room, separate kitchen, dining room, two downstairs bedrooms plus bathroom. On the first floor are two large bedrooms plus shower room. Further investigation reveals four bedrooms- Two on the ground floor and two on the first floor plus shower room. The layout is enhanced by various built-in storage solutions, uPVC frame double glazed windows and gas fired central heating. Externally, a concrete driveway offers ample parking for several vehicles and leads to an attached garage. The property enjoys a pleasant aspect to the front complimented by a notably private, south facing rear garden.

### Outside

Front garden in lawn bordered by shrubbery and hedging. Concrete driveway to . . .

ATTACHED GARAGE Up and over door, light and power.

Enclosed, notably private rear garden. Circular pavior patio leading to lawn bordered by hedging.