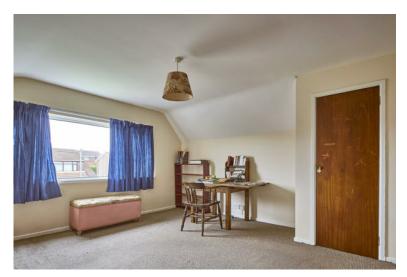

First Floor

LANDING: Built-in cupboard.

BEDROOM (3): 13' 9" x 13' 1" (4.2m x 4m) Built-in cupboard, access to large eaves storage

space with light.

BEDROOM (4): 13' 9" x 13' 1" (4.2m x 4m) Built-in cupboard, access to eaves storage.