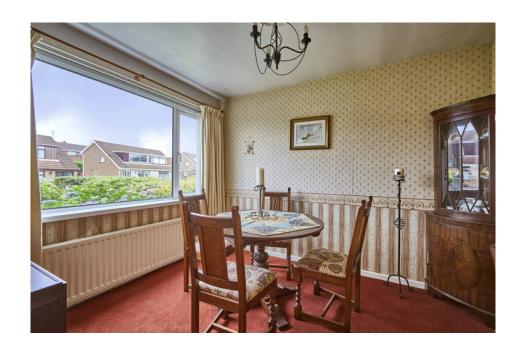

The Property Comprises:

Ground Floor

uPVC front door to . . .

HALLWAY: Meter cupboard, two cupboards understairs.

LIVING ROOM: 21' 4"  $\times$  14' 5" (6.5m  $\times$  4.4m) Mahogany Adam style fireplace surround with marble inset and hearth, gas fire.