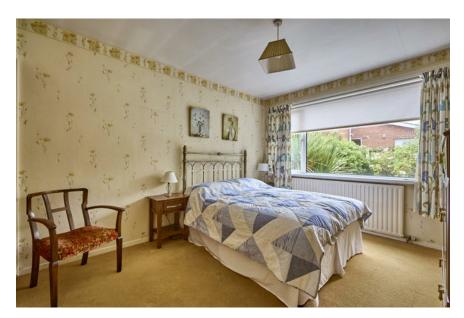

The Property Comprises:

Ground Floor

uPVC front door to . . .

HALLWAY: Meter cupboard, two cupboards understairs.

LIVING ROOM: 21' 4"  $\times$  14' 5" (6.5m  $\times$  4.4m) Mahogany Adam style fireplace surround with marble inset and hearth, gas fire.