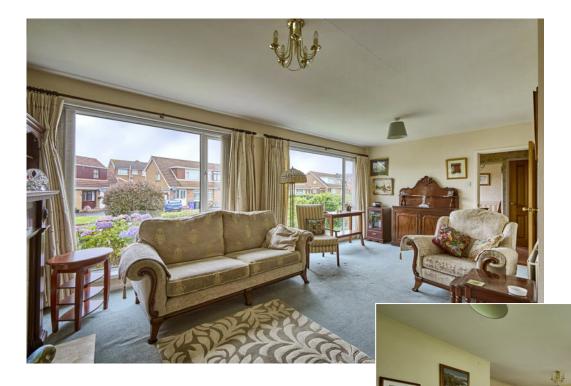

The Property Comprises:

Ground Floor

uPVC front door to . . .

HALLWAY: Meter cupboard, two cupboards understairs.

LIVING ROOM: 21' 4"  $\times$  14' 5" (6.5m  $\times$  4.4m) Mahogany Adam style fireplace surround with marble inset and hearth, gas fire.