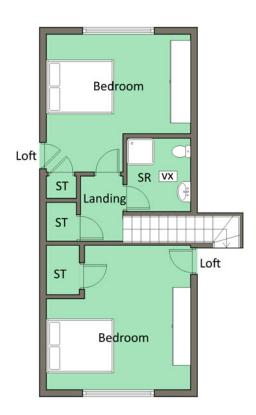

First Floor

LANDING: Built-in cupboard.

BEDROOM (3): 13' 9" x 13' 1" (4.2m x 4m) Built-in cupboard, access to large eaves storage

space with light.

BEDROOM (4): 13' 9" x 13' 1" (4.2m x 4m) Built-in cupboard, access to eaves storage.