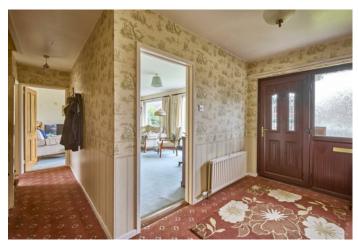

The Property Comprises:

Ground Floor

uPVC front door to . . .

HALLWAY: Meter cupboard, two cupboards understairs.

LIVING ROOM: 21' 4"  $\times$  14' 5" (6.5m  $\times$  4.4m) Mahogany Adam style fireplace surround with marble inset and hearth, gas fire.