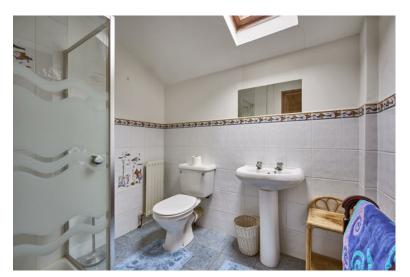

BEDROOM (2): 12' 6" x 10' 6" (3.8m x 3.2m) Built-in robe.

BEDROOM (5)/SNUG: 9' 2" x 8' 6" (2.8m x 2.6m)

SHOWER ROOM: Fully tiled built-in shower cubicle with electric Mira Sport shower unit, low flush wc, pedestal wash hand basin, fully tiled walls, ceramic tiled floor.

SHOWER ROOM: Fully tiled built-in shower cubicle with Mira Sport electric shower unit, pedestal wash hand basin, low flush wc, half tiled walls, ceramic tiled floor.