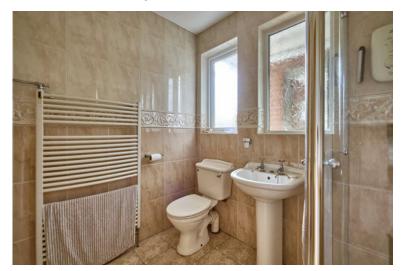

SHOWER ROOM: Fully tiled built-in shower cubicle with Mira Sport electric shower unit, pedestal wash hand basin, low flush wc, half tiled walls, ceramic tiled floor.