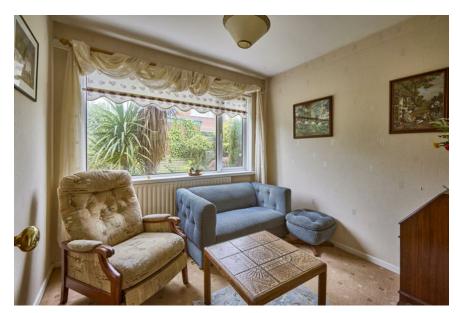

BEDROOM (2): 12' 6" x 10' 6" (3.8m x 3.2m) Built-in robe.

BEDROOM (5)/SNUG: 9' 2" x 8' 6" (2.8m x 2.6m)

SHOWER ROOM: Fully tiled built-in shower cubicle with electric Mira Sport shower unit, low flush wc, pedestal wash hand basin, fully tiled walls, ceramic tiled floor.