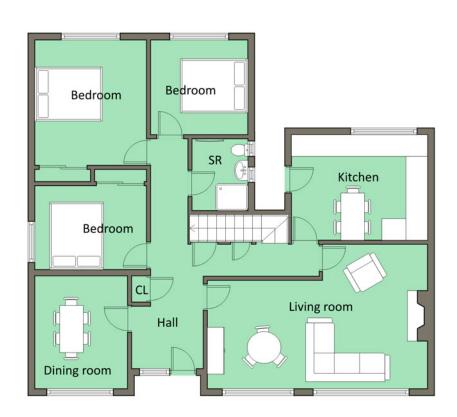

Arranged over two floors, the deceptively spacious layout could be easily adapted to suit the occupier's needs. Briefly comprising hallway, living room, separate kitchen, dining room, two downstairs bedrooms plus bathroom. On the first floor are two large bedrooms plus shower room. Further investigation reveals four bedrooms- Two on the ground floor and two on the first floor plus shower room. The layout is enhanced by various built-in storage solutions, uPVC frame double glazed windows and gas fired central heating. Externally, a concrete driveway offers ample parking for several vehicles and leads to an attached garage. The property enjoys a pleasant aspect to the front complimented by a notably private, south facing rear garden.

The Property Comprises:

Ground Floor

uPVC front door to . . .

HALLWAY: Meter cupboard, two cupboards understairs.

LIVING ROOM: 21' 4"  $\times$  14' 5" (6.5m  $\times$  4.4m) Mahogany Adam style fireplace surround with marble inset and hearth, gas fire.

KITCHEN: 13' 1" x 9' 10" (4m x 3m) Shaker style kitchen with range of high and low level units, wood block effect laminate worktops, stainless steel sink with drainer and mixer tap, space for cooker, concealed extractor fan, built-in Smeg dishwasher, space for fridge freezer, vinyl flooring, timber stable style door to exterior.

BEDROOM (2): 12' 6" x 10' 6" (3.8m x 3.2m) Built-in robe.

BEDROOM (5)/SNUG: 9' 2" x 8' 6" (2.8m x 2.6m)

SHOWER ROOM: Fully tiled built-in shower cubicle with electric Mira Sport shower unit, low flush wc, pedestal wash hand basin, fully tiled walls, ceramic tiled floor.

First Floor

LANDING: Built-in cupboard.

BEDROOM (3): 13' 9" x 13' 1" (4.2m x 4m) Built-in cupboard, access to large eaves storage

space with light.

BEDROOM (4): 13' 9" x 13' 1" (4.2m x 4m) Built-in cupboard, access to eaves storage.