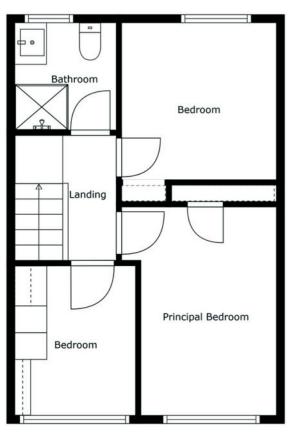

First Floor

LANDING: Carpeted, access to roofspace.

BEDROOM (1): 13' 2"  $\times$  8' 3" (4.01m  $\times$  2.51m) Carpeted, feature wall panelling, built-in storage.

BEDROOM (2): 9' 7" x 8' 0" (2.92m x 2.44m) Carpeted.

Telephone 028 9066 3030 www.templetonrobinson.com

SHOWER ROOM: 6' 1" x 5' 7" (1.85m x 1.7m) Lwo flush wc, wash hand basin with storage underneath, walk-in corner shower cubilce, ceramic tiled floor, recessed lighting.

Floor 1 Floor 2