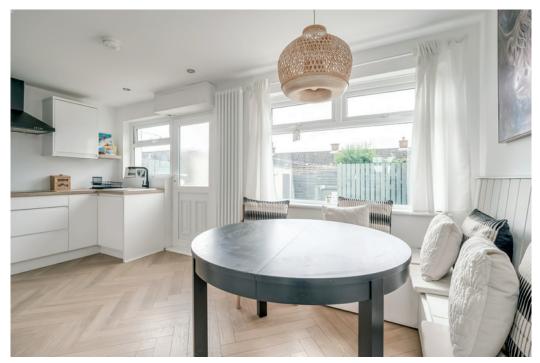

KITCHEN: 16' 2"  $\times$  8' 0" (4.93m  $\times$  2.44m) Modern high gloss kitchen, built-in oven, ceramic hob and extractor, ceramic sink with mixer tap, laminate work surfaces, herringbone flooring built-in seating area, uPVC door to enclosed rear garden, recessed lighting.