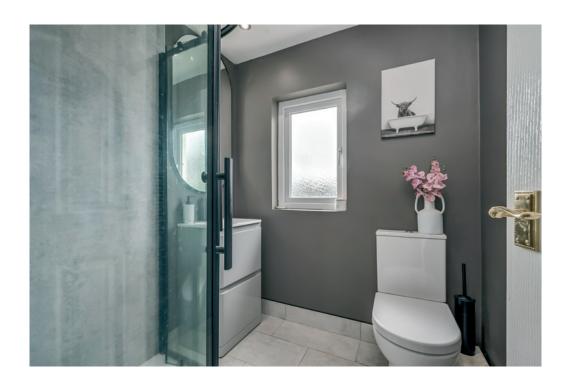

Telephone 028 9066 3030 www.templetonrobinson.com

SHOWER ROOM: 6' 1" x 5' 7" (1.85m x 1.7m) Lwo flush wc, wash hand basin with storage underneath, walk-in corner shower cubilce, ceramic tiled floor, recessed lighting.