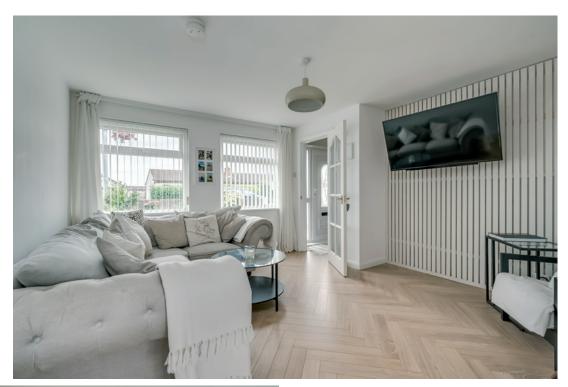

The Property Comprises:

Ground Floor

uPVC front door to . . .

HALLWAY:

LIVING ROOM: 14'  $4'' \times 12'$  6'' (4.37m  $\times 3.81$ m) Wood burning stove, herringbone flooring, feature wall panelling, understairs storage.