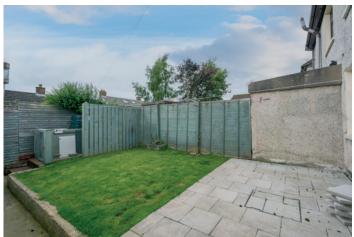

### Outside

DETACHED GARAGE:  $18' 6" \times 9' 1"$  (5.64m x 2.77m) Up and over door, light and power. Enclosed rear garden in lawn, paved patio area.

Sizes And Dimensions Are Approximate. Actual May Vary.