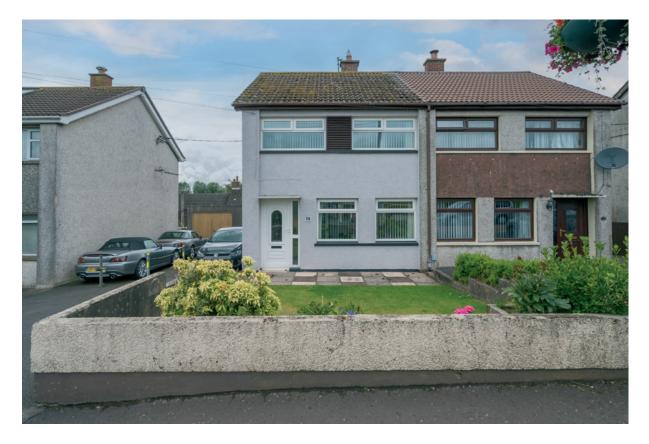

## TEMPLETON ROBINSON

Beautifully presented and a perfect first-time buyer opportunity. This stunning semi-detached property has been modernised and upgraded throughout by its current owners, ready for any potential purchaser to move in and enjoy. Offering bright and tasteful decor, comprising a good sized living room with herringbone effect flooring, feature wall panelling and stove, modern fully fitted kitchen with built in seating area and access onto the enclosed rear garden with patio area. Upstairs are three well-proportioned bedrooms including a contemporary shower room. Additional features include oil fired central heating, double glazing throughout, detached garage and driveway parking for two cars. Situated in a sought after location and finished to a high standard throughout, early viewing is recommended.

# Offers Over £174,950

39 Church Road, Moneyreagh, BT23 6BB

Viewing by appointment through agent 028 9066 3030

- Excellent semi-detached home, modernised throughout and situated in a popular and convenient location
- Beautifully presented living room with stove
- Modern high gloss kitchen with dining area
- Three bright, well-proportioned bedrooms
- Luxury shower room with white suite
- Oil heating/ Double glazing throughout
- Detached garage with light and power
- Easily maintained enclosed rear garden
- Driveway parking for two cars
- Perfect first-time buyer opportunity, Early viewing highly recommended