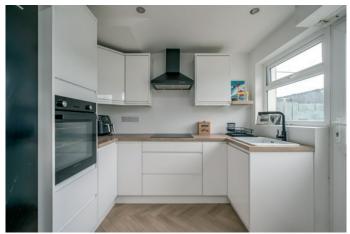

KITCHEN: 16' 2"  $\times$  8' 0" (4.93m  $\times$  2.44m) Modern high gloss kitchen, built-in oven, ceramic hob and extractor, ceramic sink with mixer tap, laminate work surfaces, herringbone flooring built-in seating area, uPVC door to enclosed rear garden, recessed lighting.