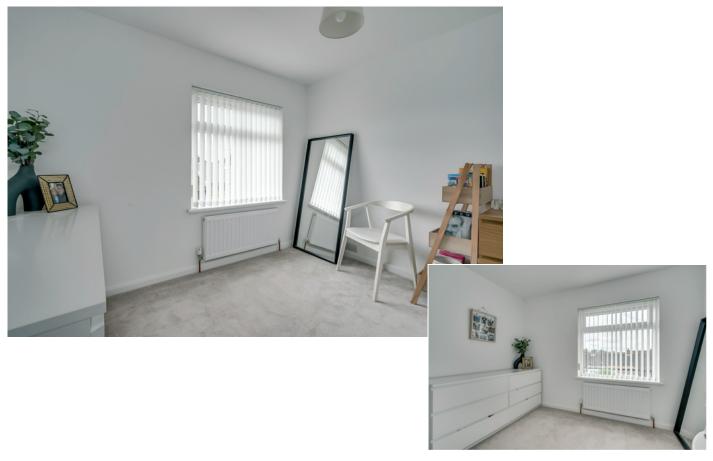

First Floor

LANDING: Carpeted, access to roofspace.

BEDROOM (1): 13' 2"  $\times$  8' 3" (4.01m  $\times$  2.51m) Carpeted, feature wall panelling, built-in storage.

BEDROOM (2): 9' 7" x 8' 0" (2.92m x 2.44m) Carpeted.