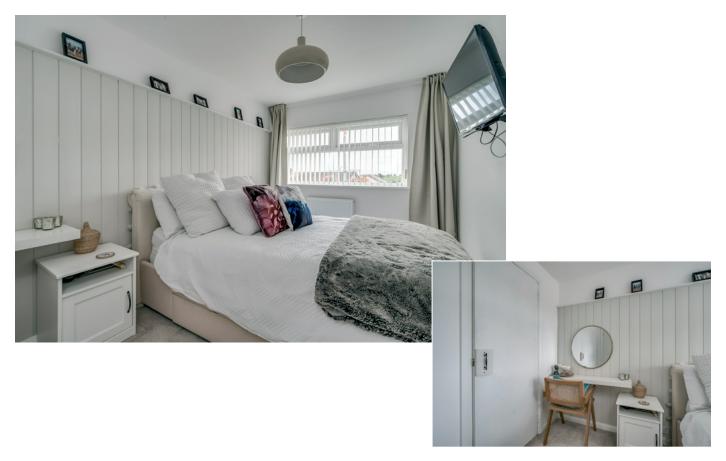

First Floor

LANDING: Carpeted, access to roofspace.

BEDROOM (1): 13' 2"  $\times$  8' 3" (4.01m  $\times$  2.51m) Carpeted, feature wall panelling, built-in storage.

BEDROOM (2): 9' 7" x 8' 0" (2.92m x 2.44m) Carpeted.