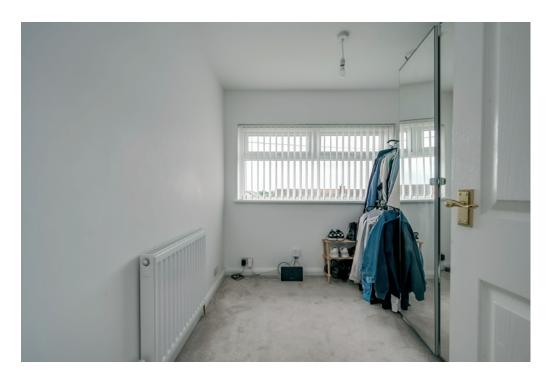

First Floor

LANDING: Carpeted, access to roofspace.

BEDROOM (1): 13' 2"  $\times$  8' 3" (4.01m  $\times$  2.51m) Carpeted, feature wall panelling, built-in storage.

BEDROOM (2): 9' 7" x 8' 0" (2.92m x 2.44m) Carpeted.