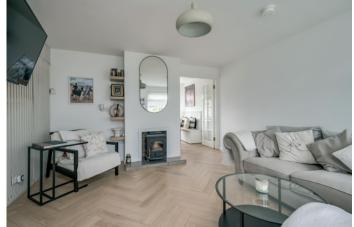

The Property Comprises:

Ground Floor

uPVC front door to . . .

HALLWAY:

LIVING ROOM: 14'  $4'' \times 12'$  6'' (4.37m  $\times 3.81$ m) Wood burning stove, herringbone flooring, feature wall panelling, understairs storage.