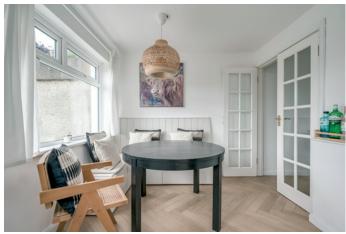

The Property Comprises:

Ground Floor

uPVC front door to . . .

HALLWAY:

LIVING ROOM: 14'  $4'' \times 12'$  6'' (4.37m  $\times 3.81$ m) Wood burning stove, herringbone flooring, feature wall panelling, understairs storage.

KITCHEN: 16' 2"  $\times$  8' 0" (4.93m  $\times$  2.44m) Modern high gloss kitchen, built-in oven, ceramic hob and extractor, ceramic sink with mixer tap, laminate work surfaces, herringbone flooring built-in seating area, uPVC door to enclosed rear garden, recessed lighting.