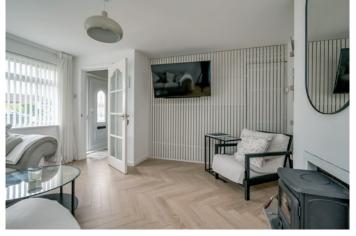

The Property Comprises:

Ground Floor

uPVC front door to . . .

HALLWAY:

LIVING ROOM: 14'  $4'' \times 12'$  6'' (4.37m  $\times 3.81$ m) Wood burning stove, herringbone flooring, feature wall panelling, understairs storage.