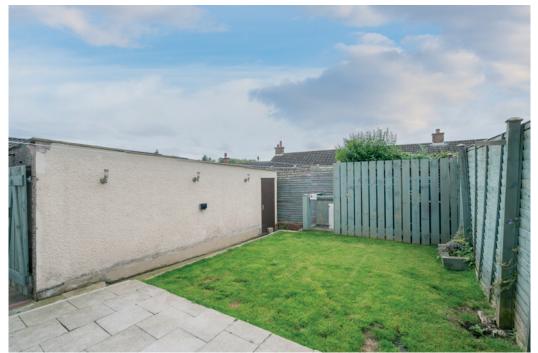

### Outside

DETACHED GARAGE:  $18' 6" \times 9' 1"$  (5.64m x 2.77m) Up and over door, light and power. Enclosed rear garden in lawn, paved patio area.

Sizes And Dimensions Are Approximate. Actual May Vary.