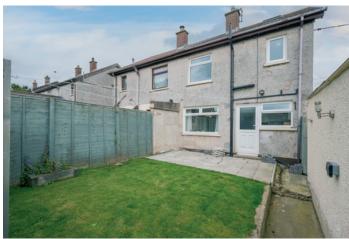

## TEMPLETON ROBINSON

Beautifully presented and a perfect first-time buyer opportunity. This stunning semi-detached property has been modernised and upgraded throughout by its current owners, ready for any potential purchaser to move in and enjoy. Offering bright and tasteful decor, comprising a good sized living room with herringbone effect flooring, feature wall panelling and stove, modern fully fitted kitchen with built in seating area and access onto the enclosed rear garden with patio area. Upstairs are three well-proportioned bedrooms including a contemporary shower room. Additional features include oil fired central heating, double glazing throughout, detached garage and driveway parking for two cars. Situated in a sought after location and finished to a high standard throughout, early viewing is recommended.

# Offers Over £174,950

39 Church Road, Moneyreagh, BT23 6BB

Viewing by appointment through agent 028 9066 3030

- Excellent semi-detached home, modernised throughout and situated in a popular and convenient location
- Beautifully presented living room with stove
- Modern high gloss kitchen with dining area
- Three bright, well-proportioned bedrooms
- Luxury shower room with white suite
- Oil heating/ Double glazing throughout
- Detached garage with light and power
- Easily maintained enclosed rear garden
- Driveway parking for two cars
- Perfect first-time buyer opportunity, Early viewing highly recommended

### Outside

DETACHED GARAGE:  $18' 6" \times 9' 1"$  (5.64m x 2.77m) Up and over door, light and power. Enclosed rear garden in lawn, paved patio area.

Sizes And Dimensions Are Approximate. Actual May Vary.