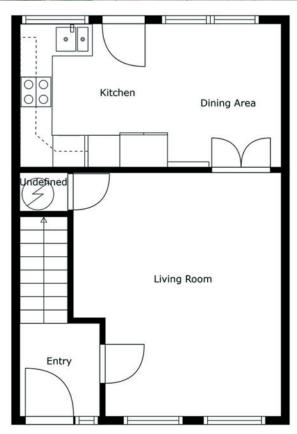

The Property Comprises:

Ground Floor

uPVC front door to . . .

HALLWAY:

LIVING ROOM: 14'  $4'' \times 12'$  6'' (4.37m  $\times 3.81$ m) Wood burning stove, herringbone flooring, feature wall panelling, understairs storage.

KITCHEN: 16' 2"  $\times$  8' 0" (4.93m  $\times$  2.44m) Modern high gloss kitchen, built-in oven, ceramic hob and extractor, ceramic sink with mixer tap, laminate work surfaces, herringbone flooring built-in seating area, uPVC door to enclosed rear garden, recessed lighting.

Floor 1 Floor 2