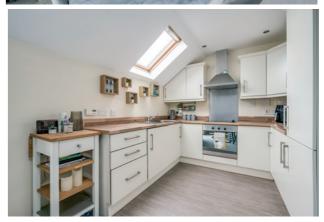

### First Floor

HALLWAY: Carpeted, gas fired boiler.

LIVING ROOM: 18' 6" x 18' 5" (5.64m x 5.61m) (at widest points).

Carpeted, double doors to Juliette balcony. Open plan to . . .

KITCHEN: Range of high and low level units, laminate work surfaces, built-in oven, ceramic hob with extrator above, integrated washing machine and fridge freezer, stainless steel sink with mixer tap, vinyl flooring, Velux window.