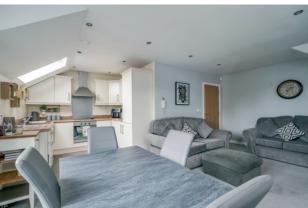

### First Floor

HALLWAY: Carpeted, gas fired boiler.

LIVING ROOM: 18' 6" x 18' 5" (5.64m x 5.61m) (at widest points).

Carpeted, double doors to Juliette balcony. Open plan to . . .

KITCHEN: Range of high and low level units, laminate work surfaces, built-in oven, ceramic hob with extrator above, integrated washing machine and fridge freezer, stainless steel sink with mixer tap, vinyl flooring, Velux window.