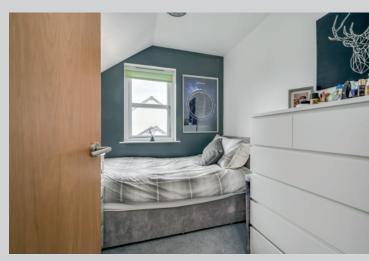

BEDROOM (1): 12' 6" x 8' 8" (3.81m x 2.64m) Carpeted.

BEDROOM (2): 8' 6" x 7' 4" (2.59m x 2.24m) Carpeted.

BATHROOM: 6' 9"  $\times$  5' 5" (2.06m  $\times$  1.65m) Bath with overhead shower, low flush wc, floating wash hand basin, chrome heated towel rail, extractor fan, vanity unit, vinyl flooring.