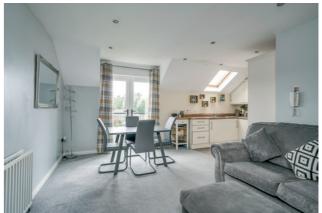

### First Floor

HALLWAY: Carpeted, gas fired boiler.

LIVING ROOM: 18' 6" x 18' 5" (5.64m x 5.61m) (at widest points).

Carpeted, double doors to Juliette balcony. Open plan to . . .

KITCHEN: Range of high and low level units, laminate work surfaces, built-in oven, ceramic hob with extrator above, integrated washing machine and fridge freezer, stainless steel sink with mixer tap, vinyl flooring, Velux window.

BEDROOM (1): 12' 6" x 8' 8" (3.81m x 2.64m) Carpeted.

BEDROOM (2): 8' 6" x 7' 4" (2.59m x 2.24m) Carpeted.

BATHROOM: 6' 9"  $\times$  5' 5" (2.06m  $\times$  1.65m) Bath with overhead shower, low flush wc, floating wash hand basin, chrome heated towel rail, extractor fan, vanity unit, vinyl flooring.