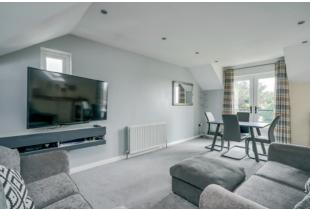

### First Floor

HALLWAY: Carpeted, gas fired boiler.

LIVING ROOM: 18' 6" x 18' 5" (5.64m x 5.61m) (at widest points).

Carpeted, double doors to Juliette balcony. Open plan to . . .

KITCHEN: Range of high and low level units, laminate work surfaces, built-in oven, ceramic hob with extrator above, integrated washing machine and fridge freezer, stainless steel sink with mixer tap, vinyl flooring, Velux window.