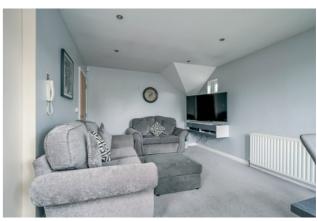

### First Floor

HALLWAY: Carpeted, gas fired boiler.

LIVING ROOM: 18' 6" x 18' 5" (5.64m x 5.61m) (at widest points).

Carpeted, double doors to Juliette balcony. Open plan to . . .

KITCHEN: Range of high and low level units, laminate work surfaces, built-in oven, ceramic hob with extrator above, integrated washing machine and fridge freezer, stainless steel sink with mixer tap, vinyl flooring, Velux window.