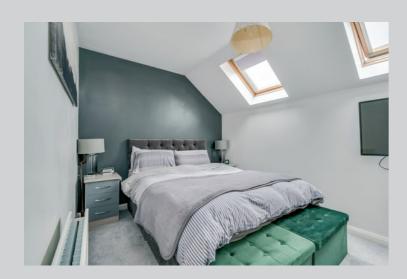

BEDROOM (1): 12' 6" x 8' 8" (3.81m x 2.64m) Carpeted.

BEDROOM (2): 8' 6" x 7' 4" (2.59m x 2.24m) Carpeted.

BATHROOM: 6' 9"  $\times$  5' 5" (2.06m  $\times$  1.65m) Bath with overhead shower, low flush wc, floating wash hand basin, chrome heated towel rail, extractor fan, vanity unit, vinyl flooring.