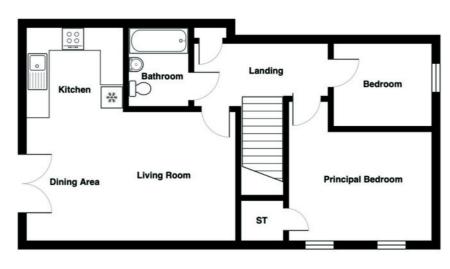

# Property Comprises

### **Ground Floor**

uPVC front door to entrance level. Stairs to . . .

### First Floor

HALLWAY: Carpeted, gas fired boiler.

LIVING ROOM: 18' 6" x 18' 5" (5.64m x 5.61m) (at widest points).

Carpeted, double doors to Juliette balcony. Open plan to . . .

KITCHEN: Range of high and low level units, laminate work surfaces, built-in oven, ceramic hob with extrator above, integrated washing machine and fridge freezer, stainless steel sink with mixer tap, vinyl flooring, Velux window.

BEDROOM (1): 12' 6" x 8' 8" (3.81m x 2.64m) Carpeted.

BEDROOM (2): 8' 6" x 7' 4" (2.59m x 2.24m) Carpeted.

BATHROOM: 6' 9"  $\times$  5' 5" (2.06m  $\times$  1.65m) Bath with overhead shower, low flush wc, floating wash hand basin, chrome heated towel rail, extractor fan, vanity unit, vinyl flooring.