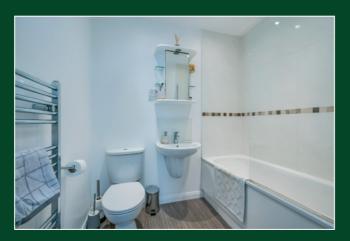

BEDROOM (1): 12' 6" x 8' 8" (3.81m x 2.64m) Carpeted.

BEDROOM (2): 8' 6" x 7' 4" (2.59m x 2.24m) Carpeted.

BATHROOM: 6' 9"  $\times$  5' 5" (2.06m  $\times$  1.65m) Bath with overhead shower, low flush wc, floating wash hand basin, chrome heated towel rail, extractor fan, vanity unit, vinyl flooring.