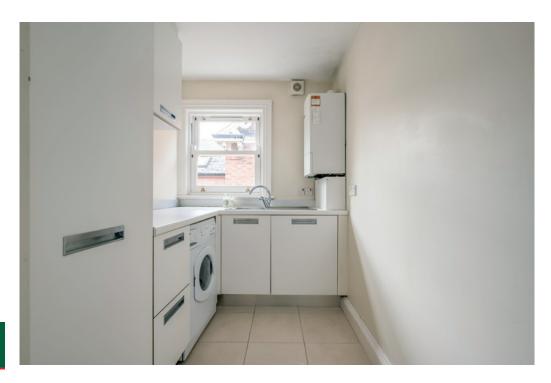

UTILITY ROOM: 11' 6" x 5' 10" (3.51m x 1.78m) Range of units, work surfaces, single drainer stainless steel sink unit, plumbed for washing machine, gas boiler, airing cupboard.

MASTER BEDROOM: 14' 4" x 13' 9" (4.37m x 4.19m) (at widest points). Cornice ceiling, built-in robes.