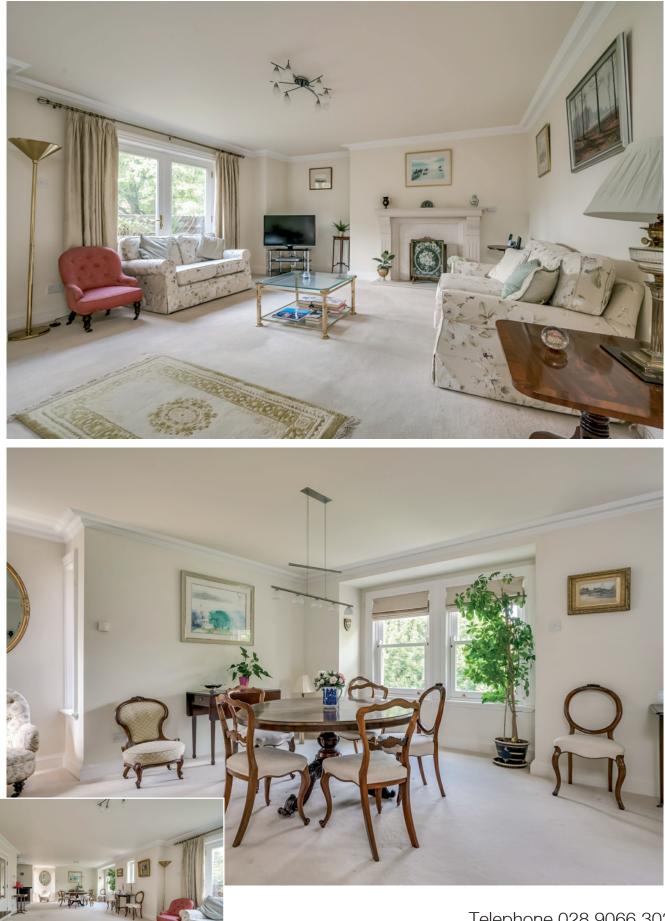

The accommodation comprises of a lavish lounge which is open plan to dining room, a modern fitted kitchen with a range of built in appliances and utility room. There are three well proportioned bedrooms, all with built in wardrobes, the principal bedroom benefits from an ensuite and a modern bathroom. Externally the property boasts an allocated parking space and is accessed via secure electric gates.

## Second Floor

Hardwood front door to . . .

ENTRANCE HALL: Cornice ceiling, cloaks cupboard, meter cupboard, intercom phone. Double doors and glazing to . . .

TEMPLETON ROBINSON LOUNGE OPEN PLAN TO DINING ROOM: 33' 2" x 16' 2" (10.11m x 4.93m) (at widest points). Stainless steel fireplace with gas coal effect fire, cornice ceiling, door to faux balcony. Open plan to . . .