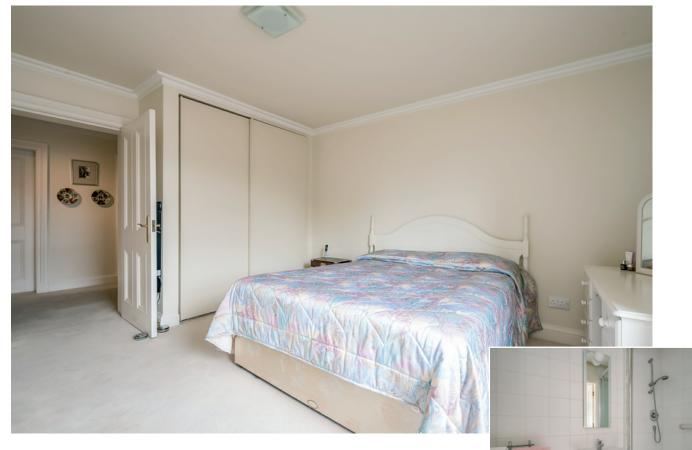

UTILITY ROOM: 11' 6" x 5' 10" (3.51m x 1.78m) Range of units, work surfaces, single drainer stainless steel sink unit, plumbed for washing machine, gas boiler, airing cupboard.

MASTER BEDROOM: 14' 4" x 13' 9" (4.37m x 4.19m) (at widest points). Cornice ceiling, built-in robes.

ENSUITE SHOWER ROOM: White suite comprising low flush wc, pedestal wash hand basin, fully tiled shower cubicle, fully tiled walls, extractor fan, heated towel rail, ceramic tiled floor.

BEDROOM (2): 13' 10" x 11' 6" (4.22m x 3.51m) Twin built-in robes, cornice ceiling.