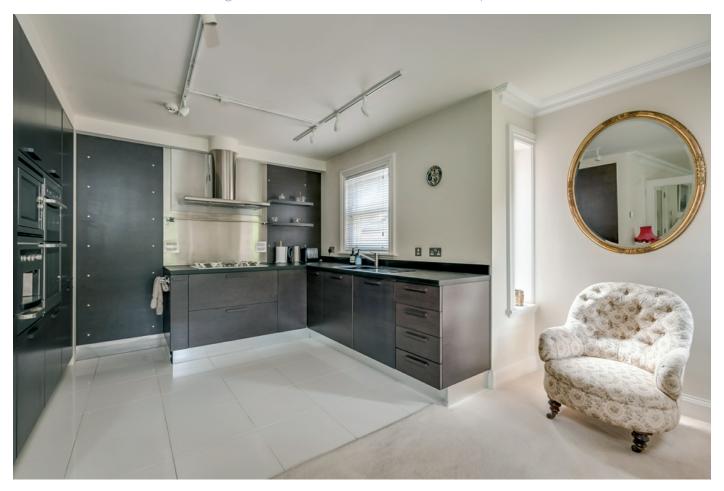

Telephone 028 9066 3030 www.templetonrobinson.com MODERN FITTED KITCHEN: 9' 1" x 8' 11" (2.77m x 2.72m) (at widest points). Contemporary high and low level units, granite work surfaces, stainless steel sink, integrated fridge freezer, integrated five ring gas hob, Smeg extractor fan, integrated AEG oven, integrated AEG coffee machine and microwave, integrated dishwasher, stainless steel splash back, ceramic tiled floor.