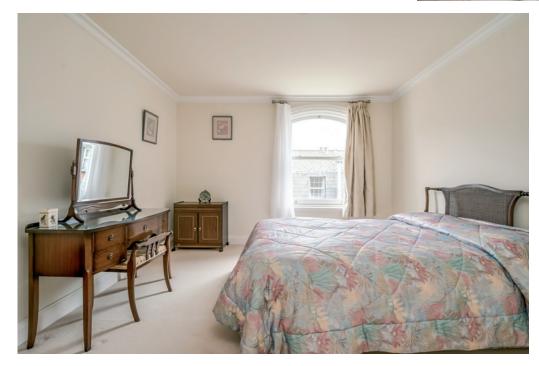

ENSUITE SHOWER ROOM: White suite comprising low flush wc, pedestal wash hand basin, fully tiled shower cubicle, fully tiled walls, extractor fan, heated towel rail, ceramic tiled floor.

BEDROOM (2): 13' 10" x 11' 6" (4.22m x 3.51m) Twin built-in robes, cornice ceiling.

Telephone 028 9066 3030 www.templetonrobinson.com BEDROOM (3): 13' 9" x 10' 2" (4.19m x 3.1m) Built-in robes, cornice ceiling.

MODERN BATHROOM: White suite comprising low flush wc, pedestal wash hand basin, panelled bath, heated towel rail, extractor fan, part tiled walls, tiled floor.