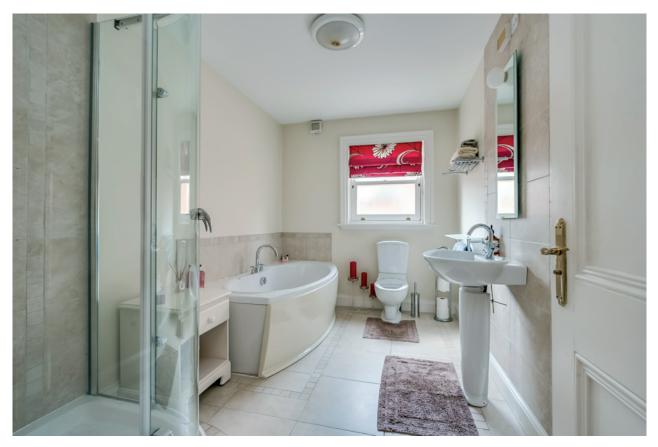

Telephone 028 9066 3030 www.templetonrobinson.com BEDROOM (3): 13' 9" x 10' 2" (4.19m x 3.1m) Built-in robes, cornice ceiling.

MODERN BATHROOM: White suite comprising low flush wc, pedestal wash hand basin, panelled bath, heated towel rail, extractor fan, part tiled walls, tiled floor.