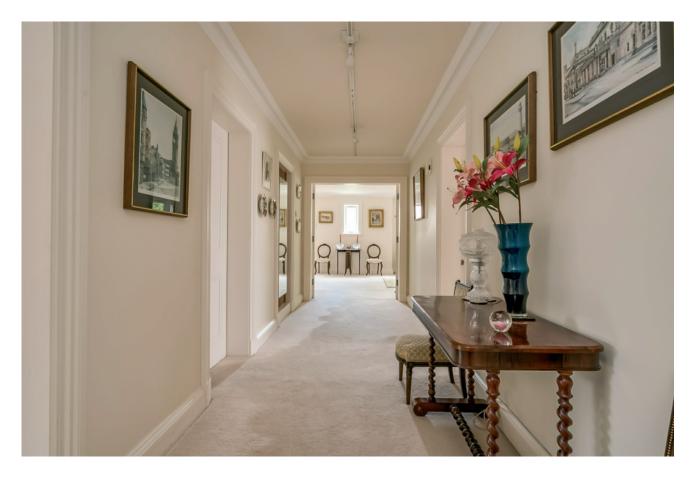

## Second Floor

Hardwood front door to . . .

ENTRANCE HALL: Cornice ceiling, cloaks cupboard, meter cupboard, intercom phone. Double doors and glazing to . . .

TEMPLETON ROBINSON LOUNGE OPEN PLAN TO DINING ROOM: 33' 2" x 16' 2" (10.11m x 4.93m) (at widest points). Stainless steel fireplace with gas coal effect fire, cornice ceiling, door to faux balcony. Open plan to . . .