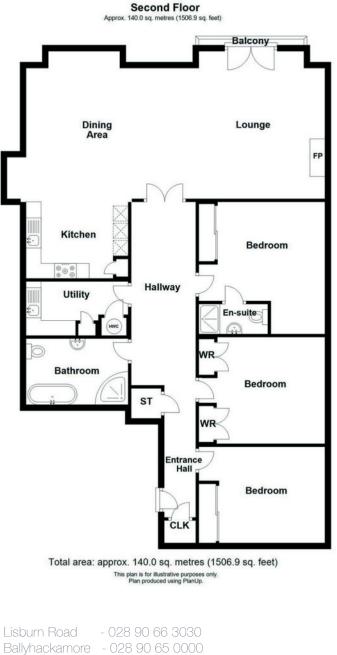

The Property Comprises:

## Ground Floor

COMMUNAL ENTRANCE HALL: Lift and stairs to . . .

## Second Floor

Hardwood front door to . . .

ENTRANCE HALL: Cornice ceiling, cloaks cupboard, meter cupboard, intercom phone. Double doors and glazing to . . .

TEMPLETON ROBINSON LOUNGE OPEN PLAN TO DINING ROOM: 33' 2" x 16' 2" (10.11m x 4.93m) (at widest points). Stainless steel fireplace with gas coal effect fire, cornice ceiling, door to faux balcony. Open plan to . . .

Telephone 028 9066 3030 www.templetonrobinson.com MODERN FITTED KITCHEN: 9' 1" x 8' 11" (2.77m x 2.72m) (at widest points). Contemporary high and low level units, granite work surfaces, stainless steel sink, integrated fridge freezer, integrated five ring gas hob, Smeg extractor fan, integrated AEG oven, integrated AEG coffee machine and microwave, integrated dishwasher, stainless steel splash back, ceramic tiled floor.

UTILITY ROOM: 11' 6" x 5' 10" (3.51m x 1.78m) Range of units, work surfaces, single drainer stainless steel sink unit, plumbed for washing machine, gas boiler, airing cupboard.

MASTER BEDROOM: 14' 4" x 13' 9" (4.37m x 4.19m) (at widest points). Cornice ceiling, built-in robes.

ENSUITE SHOWER ROOM: White suite comprising low flush wc, pedestal wash hand basin, fully tiled shower cubicle, fully tiled walls, extractor fan, heated towel rail, ceramic tiled floor.

BEDROOM (2): 13' 10" x 11' 6" (4.22m x 3.51m) Twin built-in robes, cornice ceiling.

Telephone 028 9066 3030 www.templetonrobinson.com BEDROOM (3): 13' 9" x 10' 2" (4.19m x 3.1m) Built-in robes, cornice ceiling.

MODERN BATHROOM: White suite comprising low flush wc, pedestal wash hand basin, panelled bath, heated towel rail, extractor fan, part tiled walls, tiled floor.