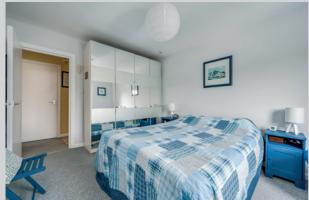

#### First Floor

ENTRANCE HALL: Walk-in cloakroom with Slingsby type ladder to roofspace. Intercom system.

LOUNGE: 18' 0" x 14' 0" (5.49m x 4.27m) Feature corner window, carpeted.

KITCHEN: 13' 4" x 7' 10" (4.06m x 2.39m) Modern fitted kitchen with good range of high and low level units, laminate work surfaces, stainless steel sink unit with mixer taps, integrated Hotpoint oven and four ring electric hob, extractor fan, plumbed for washing machine and dishwasher. Shelved hotpress with copper cylinder.

BEDROOM: 13' 11" x 10' 3" (4.24m x 3.12m) Carpeted.

SHOWER ROOM: Luxury white suite comprising walk-in double shower tray, low flush wc, pedestal wash hand basin, chrome heated towel rail, recessed spotlights, extractor fan.