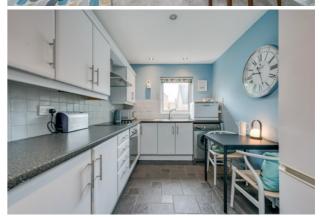

#### First Floor

ENTRANCE HALL: Walk-in cloakroom with Slingsby type ladder to roofspace. Intercom system.

LOUNGE: 18' 0" x 14' 0" (5.49m x 4.27m) Feature corner window, carpeted.

KITCHEN: 13' 4" x 7' 10" (4.06m x 2.39m) Modern fitted kitchen with good range of high and low level units, laminate work surfaces, stainless steel sink unit with mixer taps, integrated Hotpoint oven and four ring electric hob, extractor fan, plumbed for washing machine and dishwasher. Shelved hotpress with copper cylinder.