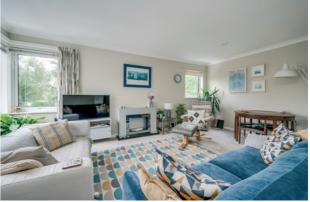

Beautifully presented by its current owner and offering excellent value in a fantastic location....Situated at the bottom of Osborne Park (linking both the Malone and £119,950 Lisburn Roads), Castleton Court is a highly sought after small development designed Apt 11 Castleton exclusively for the over 55's. Briefly the accommodation comprises communal entrance hall with stairs and stair lift to the first floor. In the hallway there is an intercom system, generous walk-in storage cupboard with access to roofspace. The living/dining room is both bright and spacious benefiting from a southerly aspect and corner window providing an abundance of natural light; modern fitted kitchen with good range of units, contemporary fitted shower room and one well proportioned double bedroom. Furthermore the property benefits from uPVC double glazed window frames and the development boasts communal guest and resident parking, laundry room and sitting room. Sure to create a lot of interest on today's market, early viewing is encouraged so not to miss

### Property Features

- Bright and Spacious First Floor Apartment in Prime Residential Location Near to Many Amenities, Village Type Shops & Public Transport
- Popular Development, Exclusively for the Over 55's
- Stair Lift to the First Floor
- Spacious Living Room with Dining area, Feature Corner Window & Southerly Aspect
- Fitted Kitchen with Good Range of Units, Integrated Oven & Hob
- 1 Generous Bedroom with Fitted Wardrobe
- Tiled Shower Room with Contemporary Suite
- Generous Walk-in Cloakroom with Access to Roofspace
- Electric Heating/uPVC Double Glazed Window Frames
- Residential and Guest Parking with Communal Gardens

#### First Floor

ENTRANCE HALL: Walk-in cloakroom with Slingsby type ladder to roofspace. Intercom system.

LOUNGE: 18' 0" x 14' 0" (5.49m x 4.27m) Feature corner window, carpeted.

KITCHEN: 13' 4" x 7' 10" (4.06m x 2.39m) Modern fitted kitchen with good range of high and low level units, laminate work surfaces, stainless steel sink unit with mixer taps, integrated Hotpoint oven and four ring electric hob, extractor fan, plumbed for washing machine and dishwasher. Shelved hotpress with copper cylinder.