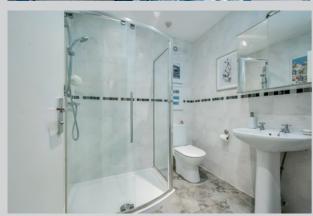

BEDROOM: 13' 11" x 10' 3" (4.24m x 3.12m) Carpeted.

SHOWER ROOM: Luxury white suite comprising walk-in double shower tray, low flush wc, pedestal wash hand basin, chrome heated towel rail, recessed spotlights, extractor fan.