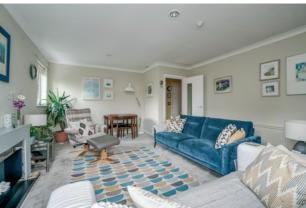

Beautifully presented by its current owner and offering excellent value in a fantastic location....Situated at the bottom of Osborne Park (linking both the Malone and £119,950 Lisburn Roads), Castleton Court is a highly sought after small development designed Apt 11 Castleton exclusively for the over 55's. Briefly the accommodation comprises communal entrance hall with stairs and stair lift to the first floor. In the hallway there is an intercom system, generous walk-in storage cupboard with access to roofspace. The living/dining room is both bright and spacious benefiting from a southerly aspect and corner window providing an abundance of natural light; modern fitted kitchen with good range of units, contemporary fitted shower room and one well proportioned double bedroom. Furthermore the property benefits from uPVC double glazed window frames and the development boasts communal guest and resident parking, laundry room and sitting room. Sure to create a lot of interest on today's market, early viewing is encouraged so not to miss

#### First Floor

ENTRANCE HALL: Walk-in cloakroom with Slingsby type ladder to roofspace. Intercom system.

LOUNGE: 18' 0" x 14' 0" (5.49m x 4.27m) Feature corner window, carpeted.

KITCHEN: 13' 4" x 7' 10" (4.06m x 2.39m) Modern fitted kitchen with good range of high and low level units, laminate work surfaces, stainless steel sink unit with mixer taps, integrated Hotpoint oven and four ring electric hob, extractor fan, plumbed for washing machine and dishwasher. Shelved hotpress with copper cylinder.