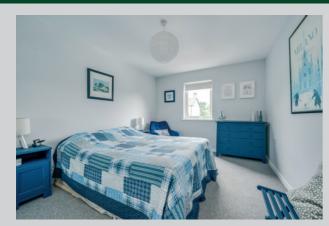

#### First Floor

ENTRANCE HALL: Walk-in cloakroom with Slingsby type ladder to roofspace. Intercom system.

LOUNGE: 18' 0" x 14' 0" (5.49m x 4.27m) Feature corner window, carpeted.

KITCHEN: 13' 4" x 7' 10" (4.06m x 2.39m) Modern fitted kitchen with good range of high and low level units, laminate work surfaces, stainless steel sink unit with mixer taps, integrated Hotpoint oven and four ring electric hob, extractor fan, plumbed for washing machine and dishwasher. Shelved hotpress with copper cylinder.

BEDROOM: 13' 11" x 10' 3" (4.24m x 3.12m) Carpeted.

SHOWER ROOM: Luxury white suite comprising walk-in double shower tray, low flush wc, pedestal wash hand basin, chrome heated towel rail, recessed spotlights, extractor fan.