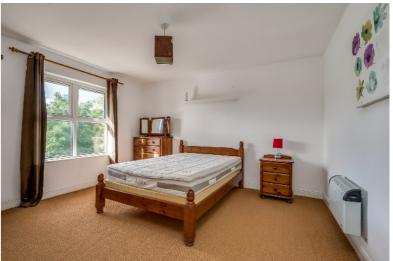

The accommodation comprises; stairs to the first floor, entrance hall, spacious lounge, fitted kitchen with casual dining area, two well proportioned bedrooms and bathroom.

The property has electric heating, and two allocated parking spaces.

### Property Features

- First Floor Two Bedroom Apartment in Delightful, Semi-Rural Location in Edenderry
- Lovely Walks and Scenery on Your Doorstep
- Stairs to First Floor
- Entrance Hall with Airing Cupboard/Attic storage
- Lounge
- Fitted Kitchen with Casual Dining Area
- Two Good Sized Bedrooms
- Main Bathroom
- Electric Heating
- Two allocated car parking spaces
- Convenient to Belfast and Outer Ring Providing Access to many Amenities Including Forestside Shopping Complex

BEDROOM (1): 12' 11" x 11' 8" (3.94m x 3.56m) Country views.

BEDROOM (2): 12' 8" x 9' 11" (3.86m x 3.02m)

MODERN BATHROOM: White suite comprising low flush wc, pedestal wash hand basin, panelled bath with electric shower over, part tiled walls, extractor fan.