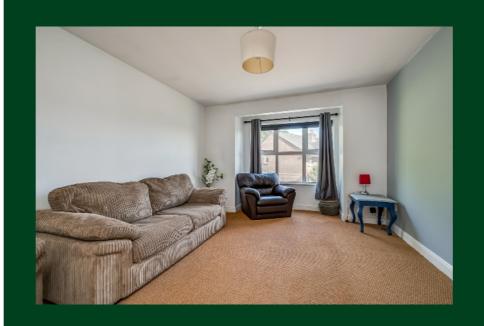

The accommodation comprises; stairs to the first floor, entrance hall, spacious lounge, fitted kitchen with casual dining area, two well proportioned bedrooms and bathroom.

The property has electric heating, and two allocated parking spaces.

### Property Features

- First Floor Two Bedroom Apartment in Delightful, Semi-Rural Location in Edenderry
- Lovely Walks and Scenery on Your Doorstep
- Stairs to First Floor
- Entrance Hall with Airing Cupboard/Attic storage
- Lounge
- Fitted Kitchen with Casual Dining Area
- Two Good Sized Bedrooms
- Main Bathroom
- Electric Heating
- Two allocated car parking spaces
- Convenient to Belfast and Outer Ring Providing Access to many Amenities Including Forestside Shopping Complex

#### First Floor

LANDING: Airing cupboard.

LOUNGE: 17' 5" x 11' 6" (5.31m x 3.51m)

MODERN FITTED KITCHEN/CASUAL DINING: 10' 7" x 9' 5" (3.23m x

2.87m) Wooden range of high and low level units, work surfaces, single drainer stainless steel sink unit, integrated oven and hob, extractor fan over, space for fridge, plumbed for washing machine, built-in breakfast bar, storage cupboard.