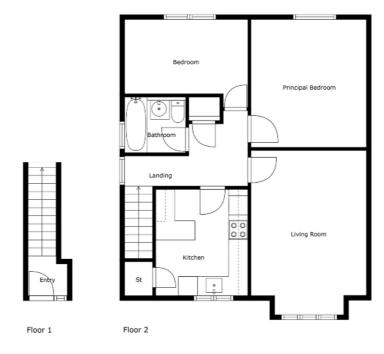

The accommodation comprises; stairs to the first floor, entrance hall, spacious lounge, fitted kitchen with casual dining area, two well proportioned bedrooms and bathroom.

The property has electric heating, and two allocated parking spaces.

# Property Comprises

#### Ground Floor

Hardwood front door and glazing to:

ENTRANCE HALL: Stairs and lift to:

#### First Floor

LANDING: Airing cupboard.

LOUNGE: 17' 5" x 11' 6" (5.31m x 3.51m)

MODERN FITTED KITCHEN/CASUAL DINING: 10' 7" x 9' 5" (3.23m x

2.87m) Wooden range of high and low level units, work surfaces, single drainer stainless steel sink unit, integrated oven and hob, extractor fan over, space for fridge, plumbed for washing machine, built-in breakfast bar, storage cupboard.

BEDROOM (1): 12' 11" x 11' 8" (3.94m x 3.56m) Country views.

BEDROOM (2): 12' 8" x 9' 11" (3.86m x 3.02m)

MODERN BATHROOM: White suite comprising low flush wc, pedestal wash hand basin, panelled bath with electric shower over, part tiled walls, extractor fan.

Access to attic storage.