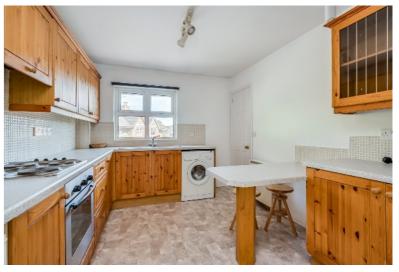

The accommodation comprises; stairs to the first floor, entrance hall, spacious lounge, fitted kitchen with casual dining area, two well proportioned bedrooms and bathroom.

The property has electric heating, and two allocated parking spaces.

### Property Features

- First Floor Two Bedroom Apartment in Delightful, Semi-Rural Location in Edenderry
- Lovely Walks and Scenery on Your Doorstep
- Stairs to First Floor
- Entrance Hall with Airing Cupboard/Attic storage
- Lounge
- Fitted Kitchen with Casual Dining Area
- Two Good Sized Bedrooms
- Main Bathroom
- Electric Heating
- Two allocated car parking spaces
- Convenient to Belfast and Outer Ring Providing Access to many Amenities Including Forestside Shopping Complex

#### First Floor

LANDING: Airing cupboard.

LOUNGE: 17' 5" x 11' 6" (5.31m x 3.51m)

MODERN FITTED KITCHEN/CASUAL DINING: 10' 7" x 9' 5" (3.23m x

2.87m) Wooden range of high and low level units, work surfaces, single drainer stainless steel sink unit, integrated oven and hob, extractor fan over, space for fridge, plumbed for washing machine, built-in breakfast bar, storage cupboard.