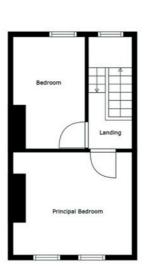

## Property Comprises

#### First Floor

LANDING: Carpeted, access to loft, gas boiler.

BEDROOM (1): 12' 5" x 10' 1" (3.78m x 3.07m) Carpeted.

BEDROOM (2): 10' 10" x 7' 2" (3.3m x 2.18m) Carpeted.