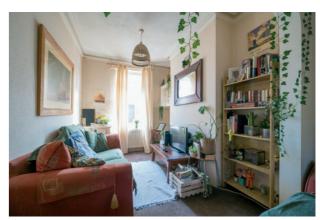

The accommodation comprises on the ground floor a good sized living room and dining area with an extended fitted kitchen beyond which leads onto the white bathroom suite. The first floor comprises two well-proportioned bedrooms. Additional features include gas heating and double glazing.

#### Ground Floor

Hardwood front door to . . .

HALLWAY: Carpeted.

LIVING ROOM: 19' 0" x 9' 4" (5.79m x 2.84m) Carpeted.

KITCHEN: 11' 8"  $\times$  4' 5" (3.56m  $\times$  1.35m) Range of high and low level units, stainless steel sink with mixer tap, formica work surfaces, vinyl flooring.