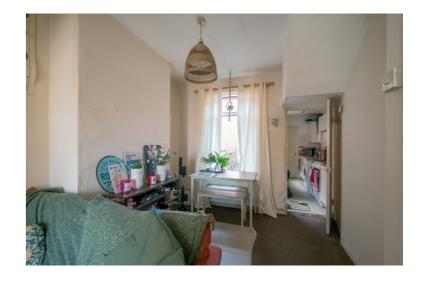

The accommodation comprises on the ground floor a good sized living room and dining area with an extended fitted kitchen beyond which leads onto the white bathroom suite. The first floor comprises two well-proportioned bedrooms. Additional features include gas heating and double glazing.

#### Ground Floor

Hardwood front door to . . .

HALLWAY: Carpeted.

LIVING ROOM: 19' 0" x 9' 4" (5.79m x 2.84m) Carpeted.

KITCHEN: 11' 8"  $\times$  4' 5" (3.56m  $\times$  1.35m) Range of high and low level units, stainless steel sink with mixer tap, formica work surfaces, vinyl flooring.