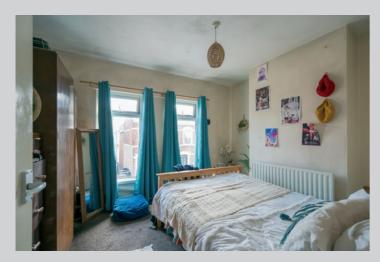

The accommodation comprises on the ground floor a good sized living room and dining area with an extended fitted kitchen beyond which leads onto the white bathroom suite. The first floor comprises two well-proportioned bedrooms. Additional features include gas heating and double glazing.

#### First Floor

LANDING: Carpeted, access to loft, gas boiler.

BEDROOM (1): 12' 5" x 10' 1" (3.78m x 3.07m) Carpeted.

BEDROOM (2): 10' 10" x 7' 2" (3.3m x 2.18m) Carpeted.