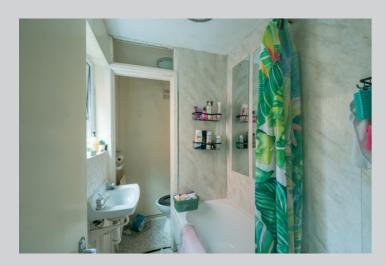

The accommodation comprises on the ground floor a good sized living room and dining area with an extended fitted kitchen beyond which leads onto the white bathroom suite. The first floor comprises two well-proportioned bedrooms. Additional features include gas heating and double glazing.

BATHROOM: Low flush wc,m wash hand basin, bath with overhead sjower, uPVC wall panels, vinyl flooring.