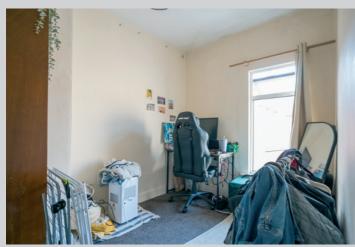

The accommodation comprises on the ground floor a good sized living room and dining area with an extended fitted kitchen beyond which leads onto the white bathroom suite. The first floor comprises two well-proportioned bedrooms. Additional features include gas heating and double glazing.

#### First Floor

LANDING: Carpeted, access to loft, gas boiler.

BEDROOM (1): 12' 5" x 10' 1" (3.78m x 3.07m) Carpeted.

BEDROOM (2): 10' 10" x 7' 2" (3.3m x 2.18m) Carpeted.