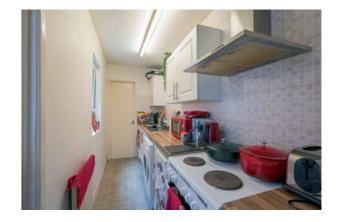

The accommodation comprises on the ground floor a good sized living room and dining area with an extended fitted kitchen beyond which leads onto the white bathroom suite. The first floor comprises two well-proportioned bedrooms. Additional features include gas heating and double glazing.

#### Ground Floor

Hardwood front door to . . .

HALLWAY: Carpeted.

LIVING ROOM: 19' 0" x 9' 4" (5.79m x 2.84m) Carpeted.

KITCHEN: 11' 8"  $\times$  4' 5" (3.56m  $\times$  1.35m) Range of high and low level units, stainless steel sink with mixer tap, formica work surfaces, vinyl flooring.