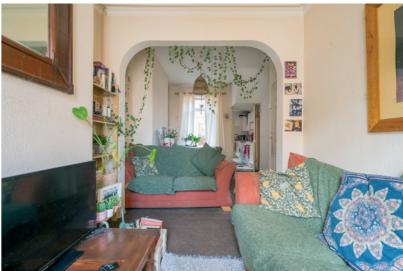

The accommodation comprises on the ground floor a good sized living room and dining area with an extended fitted kitchen beyond which leads onto the white bathroom suite. The first floor comprises two well-proportioned bedrooms. Additional features include gas heating and double glazing.

### Property Features

- Spacious mid-terrace property situated in prime South Belfast location, just off the Lisburn Road
- Good sized living room with dining area
- Fitted kitchen leading onto enclosed rear yard
- White three piece bathroom suite
- Two well-proportioned bedrooms
- Gas heating/ Double glazing
- Great location ideal for a first time buyer or investor

#### Ground Floor

Hardwood front door to . . .

HALLWAY: Carpeted.

LIVING ROOM: 19' 0" x 9' 4" (5.79m x 2.84m) Carpeted.

KITCHEN: 11' 8"  $\times$  4' 5" (3.56m  $\times$  1.35m) Range of high and low level units, stainless steel sink with mixer tap, formica work surfaces, vinyl flooring.