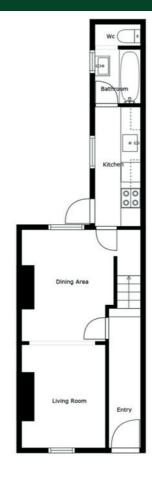

## Property Comprises

#### Ground Floor

Hardwood front door to . . .

HALLWAY: Carpeted.

LIVING ROOM: 19' 0" x 9' 4" (5.79m x 2.84m) Carpeted.

KITCHEN: 11' 8"  $\times$  4' 5" (3.56m  $\times$  1.35m) Range of high and low level units, stainless steel sink with mixer tap, formica work surfaces, vinyl flooring.

BATHROOM: Low flush wc,m wash hand basin, bath with overhead sjower, uPVC wall panels, vinyl flooring.

#### First Floor

LANDING: Carpeted, access to loft, gas boiler.

BEDROOM (1): 12' 5" x 10' 1" (3.78m x 3.07m) Carpeted.

BEDROOM (2): 10' 10" x 7' 2" (3.3m x 2.18m) Carpeted.

#### Outside

REAR YARD: