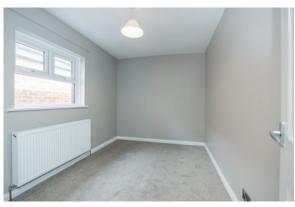

#### First Floor Return

LANDING:

BEDROOM (2): 11' 11" x 7' 11" (3.63m x 2.41m)