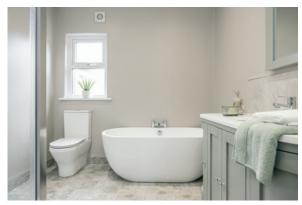

#### First Floor

LANDING:

BEDROOM (1): 13' 2" x 10' 2" (4.01m x 3.1m)

MODERN BATHROOM: 10' 9" x 8' 3" (3.28m x 2.51m) White suite comprising low flush wc, fully tiled shower cubicle, free standing bath, vanity unit with wash hand basin, part tiled walls, ceramic tiled floor,