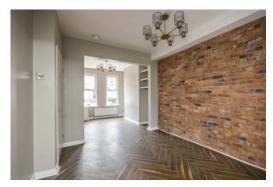

#### Ground Floor

uPVC front door and fan light to . . .

ENTRANCE HALL: Laminate wood floor.

LOUNGE OPEN PLAN TO DINING ROOM: 21'3"

x 10' 1" (6.48m x 3.07m) (at widest points).

Laminate wood effect floor, built-in shelving,

exposed brick wall, understairs storage.

MODERN FITTED KITCHEN & CASUAL DINING AREA: 16' 1" x 7' 10" (4.9m x 2.39m) (at widest points). Range of high and low level units, work surfaces, single drainer stainless steel sink unit, integrated washer/dryer, integrated Beko dishwasher, integrated oven and hob with extractor fan above, integrated fridge freezer, splash back, laminate wood effect floor, gas boiler, built-in breakfast bar, uPVC door to rear.