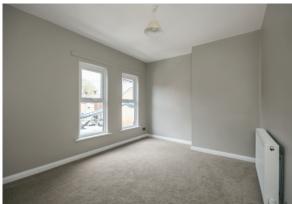

#### First Floor

LANDING:

BEDROOM (1): 13' 2" x 10' 2" (4.01m x 3.1m)

MODERN BATHROOM: 10' 9" x 8' 3" (3.28m x 2.51m) White suite comprising low flush wc, fully tiled shower cubicle, free standing bath, vanity unit with wash hand basin, part tiled walls, ceramic tiled floor,