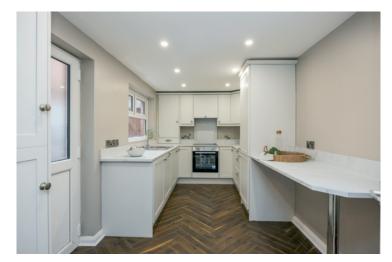

exposed brick wall, understairs storage.

MODERN FITTED KITCHEN & CASUAL DINING AREA: 16' 1" x 7' 10" (4.9m x 2.39m) (at widest points). Range of high and low level units, work surfaces, single drainer stainless steel sink unit, integrated washer/dryer, integrated Beko dishwasher, integrated oven and hob with extractor fan above, integrated fridge freezer, splash back, laminate wood effect floor, gas boiler, built-in breakfast bar, uPVC door to rear.