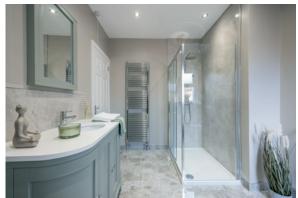

#### First Floor

LANDING:

BEDROOM (1): 13' 2" x 10' 2" (4.01m x 3.1m)

MODERN BATHROOM: 10' 9" x 8' 3" (3.28m x 2.51m) White suite comprising low flush wc, fully tiled shower cubicle, free standing bath, vanity unit with wash hand basin, part tiled walls, ceramic tiled floor,