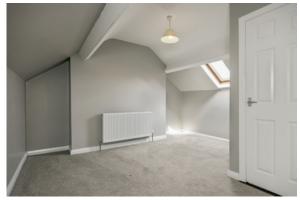

#### Second Floor

extractor fan.

LANDING: Velux window.

BEDROOM (3): 13' 1" x 13' 1" (3.99m x 3.99m) (at widest points). Access to eaves storage, Velux window.