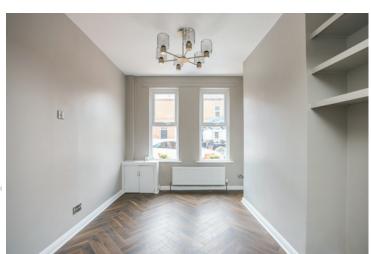

#### First Floor Return

LANDING:

BEDROOM (2): 11' 11" x 7' 11" (3.63m x 2.41m)

#### First Floor

LANDING:

BEDROOM (1): 13' 2" x 10' 2" (4.01m x 3.1m)

MODERN BATHROOM: 10' 9" x 8' 3" (3.28m x 2.51m) White suite comprising low flush wc, fully tiled shower cubicle, free standing bath, vanity unit with wash hand basin, part tiled walls, ceramic tiled floor,

#### Second Floor

extractor fan.

LANDING: Velux window.

BEDROOM (3): 13' 1" x 13' 1" (3.99m x 3.99m) (at widest points). Access to eaves storage, Velux window.