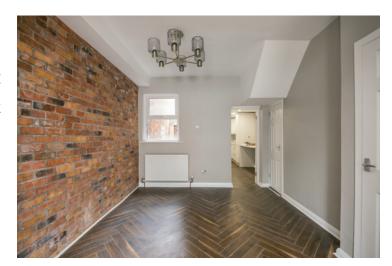

#### Ground Floor

uPVC front door and fan light to . . .

ENTRANCE HALL: Laminate wood floor.

LOUNGE OPEN PLAN TO DINING ROOM: 21'3"

x 10' 1" (6.48m x 3.07m) (at widest points).

Laminate wood effect floor, built-in shelving,

exposed brick wall, understairs storage.

MODERN FITTED KITCHEN & CASUAL DINING AREA: 16' 1" x 7' 10" (4.9m x 2.39m) (at widest points). Range of high and low level units, work surfaces, single drainer stainless steel sink unit, integrated washer/dryer, integrated Beko dishwasher, integrated oven and hob with extractor fan above, integrated fridge freezer, splash back, laminate wood effect floor, gas boiler, built-in breakfast bar, uPVC door to rear.