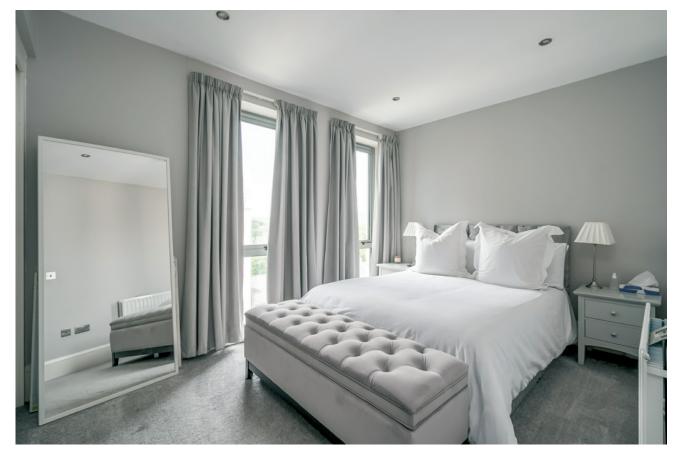

## Upper Level

LANDING: Low voltage spotlight. Built-in storage cupboard.

PRINCIPAL BEDROOM: 16' 11" x 12' 9" (5.16m x 3.89m) Views over courtyard to Ormeau Road and Gilnahirk Hills. Built-in robes with sliding doors.