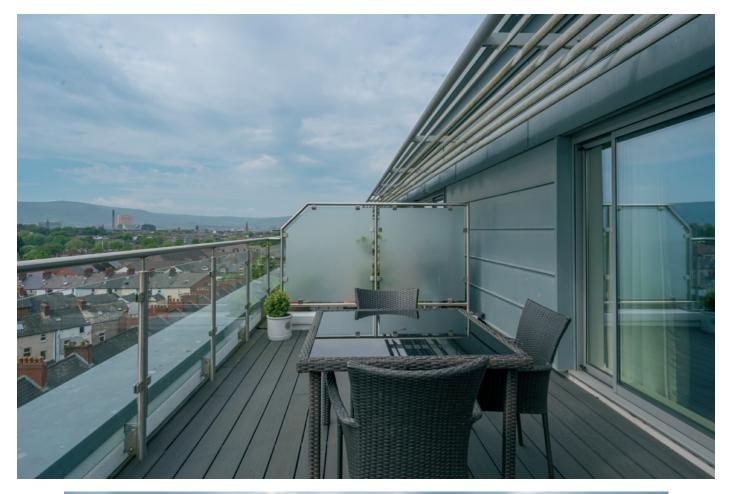

## Outside

BALCONY: Composite decking, stunning panoramic views across Belfast to Lyric Theatre and Antrim Hills. Space for outdoor entertaining.

One covered parking space.

| Management Company: | MB Wilson .      |
|---------------------|------------------|
| Service charge      | £1,670 per annum |
| Sinking Fund        | £140 per annum   |
| Ground Rent         | £100 per annum   |