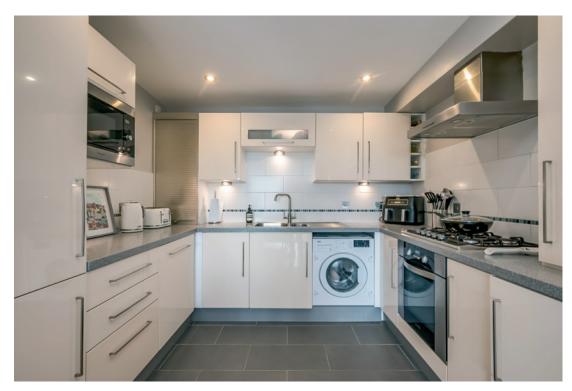

KITCHEN/LIVING/DINING AREA: 24' 9" x 18' 0" (7.54m x 5.49m) Modern fully fitted kitchen with excellent range of high and low level units, Corian worktops, single drainer stainless steel sink unit with mixer taps, plumbed for washing machine, built-in oven, five ring gas hob, extractor fan above. Concealed gas fired boiler, built-in wine rack, part tiled walls, integrated fridge and freezer, integrated dishwasher, ceramic tiled floor. Open to: