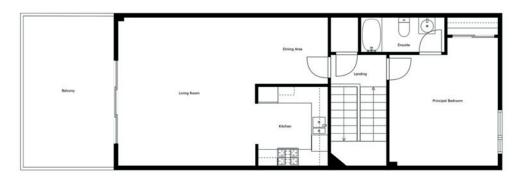

The Property Comprises:

Ground Floor COMMUNAL ENTRANCE HALL: Stairs and lift to:

Third Floor Oak front door to: RECEPTION HALL: Oak wooden floor. Inner door through to:

BEDROOM (2): 14' 0" x 8' 8" (4.27m x 2.64m) Built-in sliding robe. Beautiful views over courtyard to Ormeau Road.

## Upper Level

LANDING: Low voltage spotlight. Built-in storage cupboard.

PRINCIPAL BEDROOM: 16' 11" x 12' 9" (5.16m x 3.89m) Views over courtyard to Ormeau Road and Gilnahirk Hills. Built-in robes with sliding doors.

ENSUITE SHOWER ROOM: White suite comprising low flush wc, pedestal wash hand basin,

chrome mixer taps, chrome heated towel rail. Built-in shower cubicle with built-in shower unit, tiled splashback, porcelain tiled floor.

KITCHEN/LIVING/DINING AREA: 24' 9" x 18' 0" (7.54m x 5.49m) Modern fully fitted kitchen with excellent range of high and low level units, Corian worktops, single drainer stainless steel sink unit with mixer taps, plumbed for washing machine, built-in oven, five ring gas hob, extractor fan above. Concealed gas fired boiler, built-in wine rack, part tiled walls, integrated fridge and freezer, integrated dishwasher, ceramic tiled floor. Open to:

DINING AND LIVING SPACE: Oak wooden floor, low voltage spotlight, aluminium sliding doors

to:

Telephone 028 9066 3030 www.templetonrobinson.com

## Outside

BALCONY: Composite decking, stunning panoramic views across Belfast to Lyric Theatre and Antrim Hills. Space for outdoor entertaining.

One covered parking space.

| Management Company: | MB Wilson .      |
|---------------------|------------------|
| Service charge      | £1,670 per annum |
| Sinking Fund        | £140 per annum   |
| Ground Rent         | £100 per annum   |