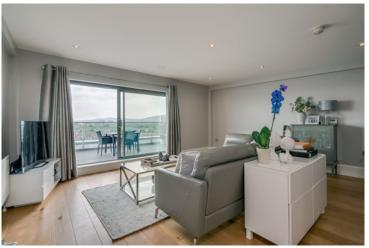

KITCHEN/LIVING/DINING AREA: 24' 9" x 18' 0" (7.54m x 5.49m) Modern fully fitted kitchen with excellent range of high and low level units, Corian worktops, single drainer stainless steel sink unit with mixer taps, plumbed for washing machine, built-in oven, five ring gas hob, extractor fan above. Concealed gas fired boiler, built-in wine rack, part tiled walls, integrated fridge and freezer, integrated dishwasher, ceramic tiled floor. Open to:

DINING AND LIVING SPACE: Oak wooden floor, low voltage spotlight, aluminium sliding doors

to:

Telephone 028 9066 3030 www.templetonrobinson.com