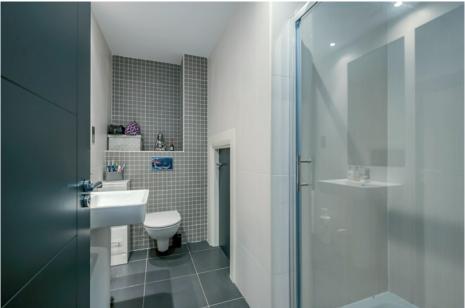

ENSUITE SHOWER ROOM: White suite comprising low flush wc, pedestal wash hand basin,

chrome mixer taps, chrome heated towel rail. Built-in shower cubicle with built-in shower unit, tiled splashback, porcelain tiled floor.