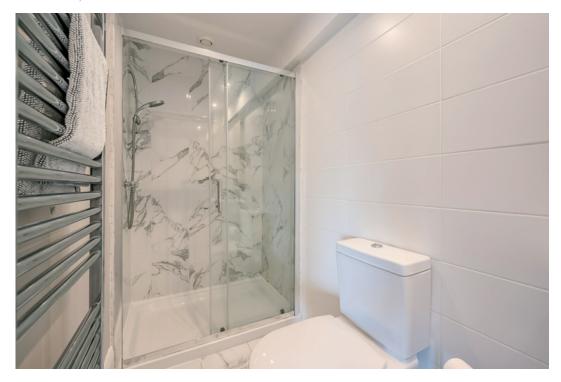

SHOWER ROOM: White suite comprising close coupled wc, pedestal wash hand basin, chrome mixer taps, built-in shower cubicle with chrome shower unit, fully tiled walls, ceramic tiled floor, heated towel rail, extractor fan.