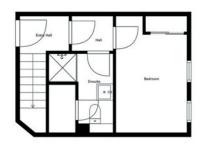

The Property Comprises:

Ground Floor COMMUNAL ENTRANCE HALL: Stairs and lift to:

Third Floor Oak front door to: RECEPTION HALL: Oak wooden floor. Inner door through to:

BEDROOM (2): 14' 0" x 8' 8" (4.27m x 2.64m) Built-in sliding robe. Beautiful views over courtyard to Ormeau Road.

SHOWER ROOM: White suite comprising close coupled wc, pedestal wash hand basin, chrome mixer taps, built-in shower cubicle with chrome shower unit, fully tiled walls, ceramic tiled floor, heated towel rail, extractor fan.

## Upper Level

LANDING: Low voltage spotlight. Built-in storage cupboard.

PRINCIPAL BEDROOM: 16' 11" x 12' 9" (5.16m x 3.89m) Views over courtyard to Ormeau Road and Gilnahirk Hills. Built-in robes with sliding doors.

ENSUITE SHOWER ROOM: White suite comprising low flush wc, pedestal wash hand basin,

chrome mixer taps, chrome heated towel rail. Built-in shower cubicle with built-in shower unit, tiled splashback, porcelain tiled floor.

KITCHEN/LIVING/DINING AREA: 24' 9" x 18' 0" (7.54m x 5.49m) Modern fully fitted kitchen with excellent range of high and low level units, Corian worktops, single drainer stainless steel sink unit with mixer taps, plumbed for washing machine, built-in oven, five ring gas hob, extractor fan above. Concealed gas fired boiler, built-in wine rack, part tiled walls, integrated fridge and freezer, integrated dishwasher, ceramic tiled floor. Open to:

DINING AND LIVING SPACE: Oak wooden floor, low voltage spotlight, aluminium sliding doors

to:

Telephone 028 9066 3030 www.templetonrobinson.com

## Outside

BALCONY: Composite decking, stunning panoramic views across Belfast to Lyric Theatre and Antrim Hills. Space for outdoor entertaining.

One covered parking space.

| Management Company: | MB Wilson .      |
|---------------------|------------------|
| Service charge      | £1,670 per annum |
| Sinking Fund        | £140 per annum   |
| Ground Rent         | £100 per annum   |

## Location:

Ormeau Road, heading out of town past Ormeau Park on the left hand side, the Bakery Development is then on your right hand side.

Telephone 028 9066 3030 www.templetonrobinson.com

Floor 2

Floor 1