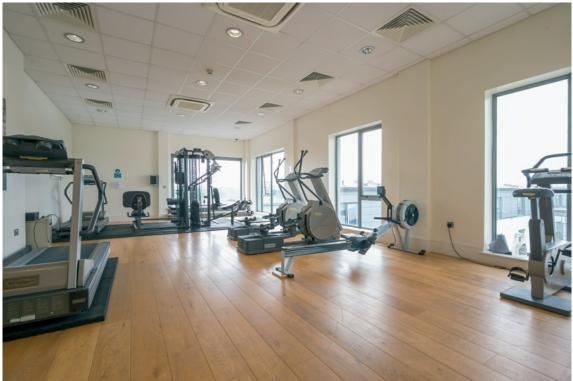

## Offers Over £269,950

Apt 340 The Bakery, 311 Ormeau Road, BELFAST, BT7 3GB

Viewing by appointment through agent 028 9066 3030

- Superb duplex apartment
- Spacious open plan living/dining room
- Large decked balcony with magnificent views across Belfast to Antrim Hills
- Contemporary fully fitted kitchen
- Bathroom with white suite
- Two large double bedrooms (principal bedroom with ensuite shower room)
- uPVC double glazing/gas fired central heating
- Secure car parking for one car
- Access to penthouse gym with roof terrace
- Glazed central links specifically designed glass lifts with views over courtyard gardens
- Excellent convenience to Belfast City Centre (approximately one mile)
- Outstanding communal areas and communal courtyard gardens designed by Diarmuid Gavin