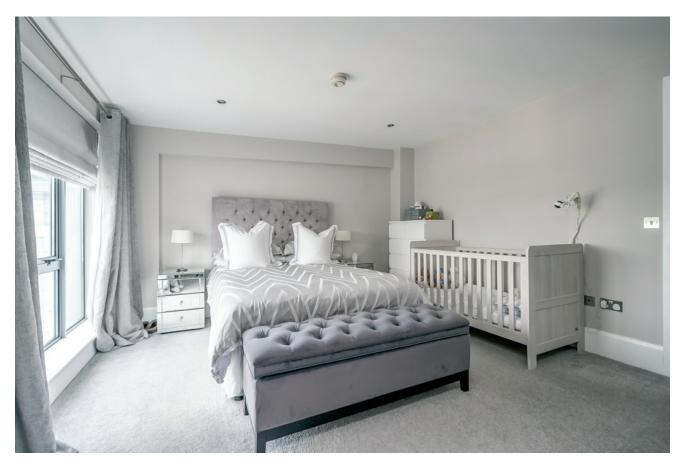

## Upper Level

LANDING: Low voltage spotlight. Built-in storage cupboard.

PRINCIPAL BEDROOM: 16' 11" x 12' 9" (5.16m x 3.89m) Views over courtyard to Ormeau Road and Gilnahirk Hills. Built-in robes with sliding doors.