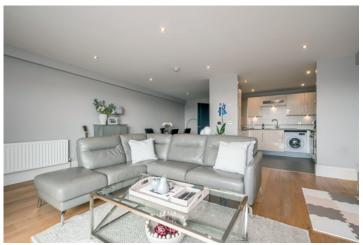

KITCHEN/LIVING/DINING AREA: 24' 9" x 18' 0" (7.54m x 5.49m) Modern fully fitted kitchen with excellent range of high and low level units, Corian worktops, single drainer stainless steel sink unit with mixer taps, plumbed for washing machine, built-in oven, five ring gas hob, extractor fan above. Concealed gas fired boiler, built-in wine rack, part tiled walls, integrated fridge and freezer, integrated dishwasher, ceramic tiled floor. Open to:

DINING AND LIVING SPACE: Oak wooden floor, low voltage spotlight, aluminium sliding doors

to:

Telephone 028 9066 3030 www.templetonrobinson.com