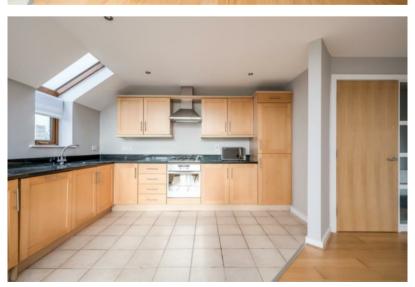

This spacious, fourth floor apartment is just off the Upper Lisburn Road and close to many local amenities including; trendy bars, restaurants, shops and pulblic transport.

The apartment comprises; entrance hall, good sized lounge open to dining area and modern fitted kitchen. There are two well proportioned bedrooms, one with ensuite and a shower room.

## Property Features

Spacious, Fourth Floor Two Bedroom In Convenient Location Close to Balmoral Train Halt

Stair and Lift Access

Entrance Hall

Spacious Lounge with Dining Area

Open Plan to Modern Fitted Kitchen