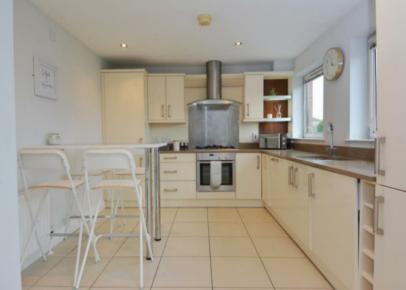

### Location:

Travelling out of Belfast on the Lisburn Road on the right hand side.

Epc Type: Domestic Current: B83 Potential: B83 EPC Landmark Code: 2080-2120-4120-1790-2895 Epc Ceritificate

Modern, bright two bed apartment in the heart of the Lisburn road and walking distance to the city centre. Bright and spacious open plan living area, including kitchen and dining area. Two well proportioned bedrooms, the principle bedroom has en suite facilities and an additional modern family bathroom.

# Property Features

Modern two bed apartment, one with ensuite

gas heating

private car parking space

open plan living and dining area

intergrated kitchen appliances

main bathroom with bath and over head shower