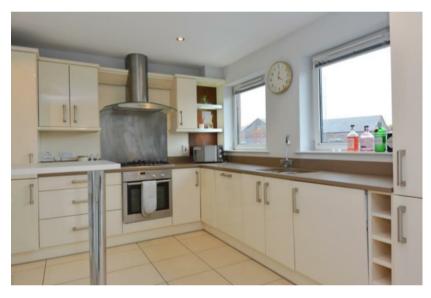

### Location:

Travelling out of Belfast on the Lisburn Road on the right hand side.

Epc Type: Domestic Current: B83 Potential: B83 EPC Landmark Code: 2080-2120-4120-1790-2895 Epc Ceritificate

Modern, bright two bed apartment in the heart of the Lisburn road and walking distance to the city centre. Bright and spacious open plan living area, including kitchen and dining area. Two well proportioned bedrooms, the principle bedroom has en suite facilities and an additional modern family bathroom.

# Property Features

Modern two bed apartment, one with ensuite

gas heating

private car parking space

open plan living and dining area

intergrated kitchen appliances

main bathroom with bath and over head shower