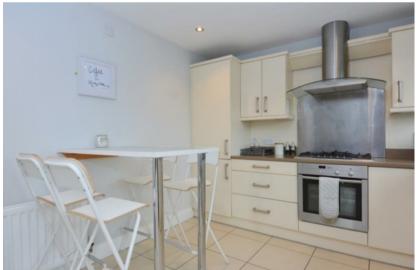

### Location:

Travelling out of Belfast on the Lisburn Road on the right hand side.

Epc Type: Domestic Current: B83 Potential: B83 EPC Landmark Code: 2080-2120-4120-1790-2895 Epc Ceritificate

Modern, bright two bed apartment in the heart of the Lisburn road and walking distance to the city centre. Bright and spacious open plan living area, including kitchen and dining area. Two well proportioned bedrooms, the principle bedroom has en suite facilities and an additional modern family bathroom.

# Property Features

Modern two bed apartment, one with ensuite

gas heating

private car parking space

open plan living and dining area

intergrated kitchen appliances

main bathroom with bath and over head shower