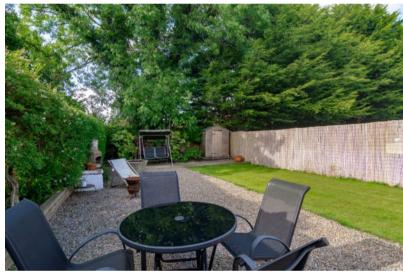

Externally, there is driveway parking and a low maintenance stoned forecourt, with a large private rear garden including patio and decked areas. The property further benefits from double glazing throughout, efficient gas central heating, and both loft and cavity wall insulation. Available unfurnished (photos show the previous tenants furniture) and including rates, early viewing is encouraged to avoid

Three well proportioned bedrooms

Driveway parking for several vehicles

Large rear garden with patio, lawn and decking well screened by mature planting

Mains gas heating, uPVC double glazing and high level of insulation throughout