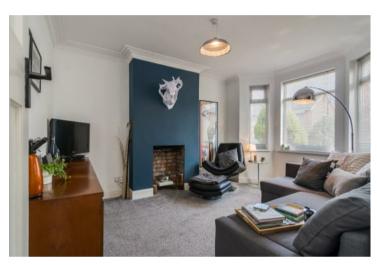

Available July 2021, the property briefly comprises of a welcoming entrance hall, separate lounge with bay window and decorative fireplace, and a large open plan kitchen/living/dining room to the rear, and WC on the ground floor. Upstairs are two spacious double bedrooms, master with bay window and open robe, a smaller third bedroom and a stylish shower room with storage.

Living room with feature bay window & decorative fireplace

Family/dining room with double doors to the rear patio and garden

Open plan contemporary kitchen with range of integrated appliances

Ground floor WC, first floor shower room