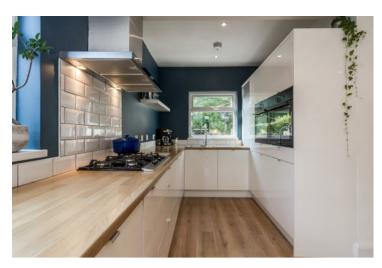

Available July 2021, the property briefly comprises of a welcoming entrance hall, separate lounge with bay window and decorative fireplace, and a large open plan kitchen/living/dining room to the rear, and WC on the ground floor. Upstairs are two spacious double bedrooms, master with bay window and open robe, a smaller third bedroom and a stylish shower room with storage.

Living room with feature bay window & decorative fireplace

Family/dining room with double doors to the rear patio and garden

Open plan contemporary kitchen with range of integrated appliances

Ground floor WC, first floor shower room