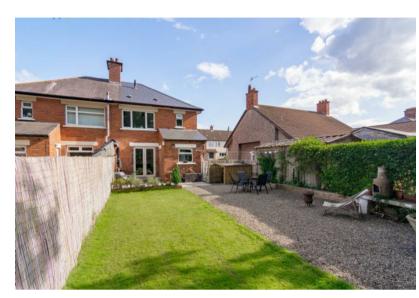

Externally, there is driveway parking and a low maintenance stoned forecourt, with a large private rear garden including patio and decked areas. The property further benefits from double glazing throughout, efficient gas central heating, and both loft and cavity wall insulation. Available unfurnished (photos show the previous tenants furniture) and including rates, early viewing is encouraged to avoid

Three well proportioned bedrooms

Driveway parking for several vehicles

Large rear garden with patio, lawn and decking well screened by mature planting

Mains gas heating, uPVC double glazing and high level of insulation throughout