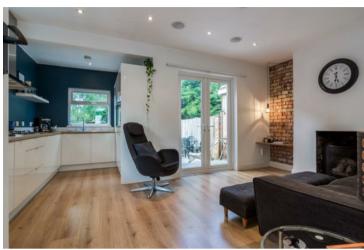

Available July 2021, the property briefly comprises of a welcoming entrance hall, separate lounge with bay window and decorative fireplace, and a large open plan kitchen/living/dining room to the rear, and WC on the ground floor. Upstairs are two spacious double bedrooms, master with bay window and open robe, a smaller third bedroom and a stylish shower room with storage.

Living room with feature bay window & decorative fireplace

Family/dining room with double doors to the rear patio and garden

Open plan contemporary kitchen with range of integrated appliances

Ground floor WC, first floor shower room