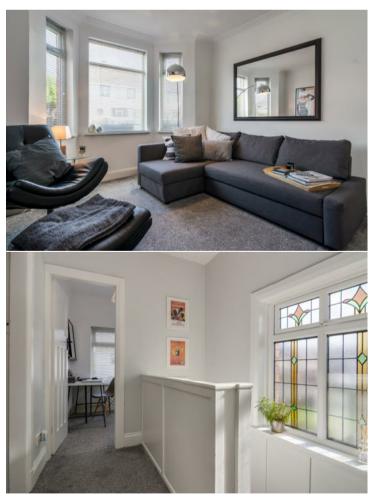

Available July 2021, the property briefly comprises of a welcoming entrance hall, separate lounge with bay window and decorative fireplace, and a large open plan kitchen/living/dining room to the rear, and WC on the ground floor. Upstairs are two spacious double bedrooms, master with bay window and open robe, a smaller third bedroom and a stylish shower room with storage.