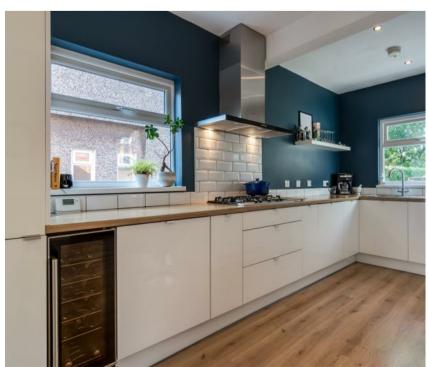

Available July 2021, the property briefly comprises of a welcoming entrance hall, separate lounge with bay window and decorative fireplace, and a large open plan kitchen/living/dining room to the rear, and WC on the ground floor. Upstairs are two spacious double bedrooms, master with bay window and open robe, a smaller third bedroom and a stylish shower room with storage.

Living room with feature bay window & decorative fireplace

Family/dining room with double doors to the rear patio and garden

Open plan contemporary kitchen with range of integrated appliances

Ground floor WC, first floor shower room