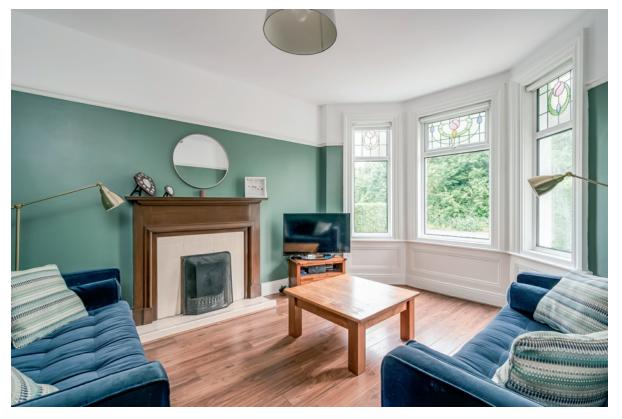

The property has many fine features and incorporates; entrance hall with cloaks area, lounge with attractive fireplace, dining room, modern fitted kitchen open plan to breakfast room with access to the rear garden. There are three well proportioned bedrooms and modern bathroom.

The Property Comprises:

Ground Floor Hardwood front door and stained glass windows to: ENTRANCE HALL: Cloaks area, wooden floor.

LOUNGE: 14' 6" x 11' 11" (4.42m x 3.63m) (at widest points). Attractive wooden fireplace with tiled inset and hearth, wooden floor, picture rail, bay window with inset stained glass windows.