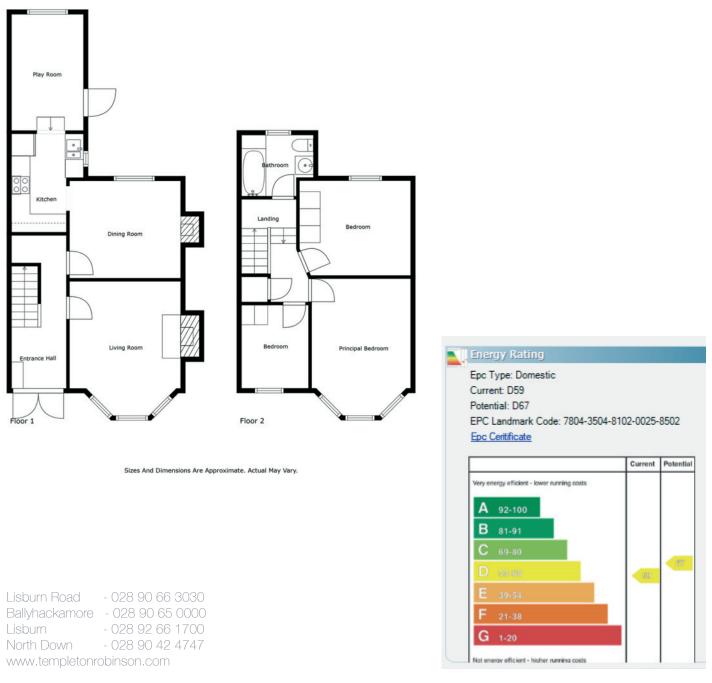

## TEMPLETON ROBINSON

Situated just off the Upper Lisburn Road, this well appointed extended semi detached property enjoys a generous, mature gardens to the rear. The accommodation is bright and airy throughout with the added benefit of a useful floored attic which is accessed via a Slingsby type ladder.

The property has many fine features and incorporates; entrance hall with cloaks area, lounge with attractive fireplace, dining room, modern fitted kitchen open plan to breakfast room with access to the rear garden. There are three well proportioned bedrooms and modern bathroom.

The Property Comprises:

Ground Floor Hardwood front door and stained glass windows to: ENTRANCE HALL: Cloaks area, wooden floor.

LOUNGE: 14' 6" x 11' 11" (4.42m x 3.63m) (at widest points). Attractive wooden fireplace with tiled inset and hearth, wooden floor, picture rail, bay window with inset stained glass windows.

DINING ROOM: 11' 11"  $\times$  10' 1" (3.63m  $\times$  3.07m) (at widest points). Wood floor, picture rail, hole in the wall fireplace, open plan to:

Telephone 028 9066 3030 www.templetonrobinson.com MODERN FITTED KITCHEN: 10' 2" x 7' 9" (3.1m x 2.36m) (at widest points). Range of high and low level units, work surfaces, one and a half bowl stainless steel double drainer sink unit, integrated fridge/freezer, integrated hob, oven, stainless steel extractor fan over, splashback. Plumbed for washing machine, low voltage spotlights, wood floor, steps to:

PLAYROOM/BREAKFAST ROOM: 12' 2" x 7' 4" (3.71m x 2.24m) (at widest points). Wood floor, low voltage spotlights, hardwood door and glazing.

## First Floor Return

MODERN BATHROOM: White suite comprising low flush wc, pedestal wash hand basin, panelled bath with shower over, part tiled walls., low voltage spotlights, extractor fan, heated towel rail.

## First Floor

LANDING: Access to roofspace (access via Slingsby ladder, insulated). Large store cupboard. BEDROOM (1): 14' 4" x 10' 8" (4.37m x 3.25m) (at widest points and into bay). Picture rail.

Telephone 028 9066 3030 www.templetonrobinson.com BEDROOM (2): 11' 11" x 10' 1" (3.63m x 3.07m) (at widest points). Picture rail.

BEDROOM (3): 8' 11" x 7' 2" (2.72m x 2.18m) (at widest points). Picture rail.