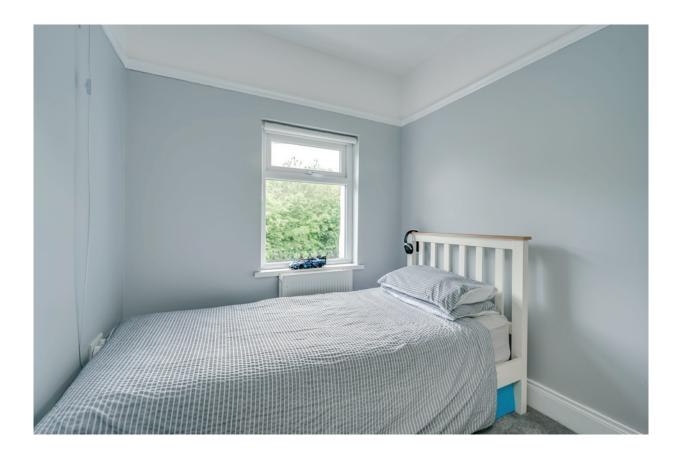

wood floor, steps to:



PLAYROOM/BREAKFAST ROOM: 12' 2" x 7' 4" (3.71m x 2.24m) (at widest points). Wood floor, low voltage spotlights, hardwood door and glazing.





## First Floor Return

MODERN BATHROOM: White suite comprising low flush wc, pedestal wash hand basin, panelled bath with shower over, part tiled walls., low voltage spotlights, extractor fan, heated towel rail.



## First Floor

LANDING: Access to roofspace (access via Slingsby ladder, insulated). Large store cupboard. BEDROOM (1): 14' 4" x 10' 8" (4.37m x 3.25m) (at widest points and into bay). Picture rail.



Telephone 028 9066 3030 www.templetonrobinson.com BEDROOM (2): 11' 11" x 10' 1" (3.63m x 3.07m) (at widest points). Picture rail.



BEDROOM (3): 8' 11" x 7' 2" (2.72m x 2.18m) (at widest points). Picture rail.





## Outside

Enclosed rear gardens accessed via black gate with tarmac patio area. Large shed. Extensive rear gardens with boundary hedging, outside light and tap.





Telephone 028 9066 3030 www.templetonrobinson.com



Location:

Heading out of Belfast on the main Upper Lisburn Road, turn left into Priory Park just before Creighton's garage.



These particulars do not constitute any part of an offer or contract. None of the statements contained in these particulars are to be relied on as statements or representations of fact and intending purchasers must satisfy themselves by inspection or otherwise to the correctness of each of the statements contained in these particulars. The Vendor does not make or give, neither Templeton Robinson, nor any person in its employment has any author