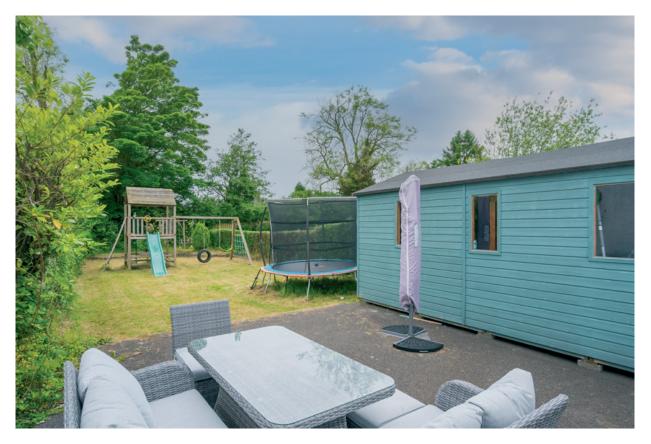

## Outside

Enclosed rear gardens accessed via black gate with tarmac patio area. Large shed. Extensive rear gardens with boundary hedging, outside light and tap.

Telephone 028 9066 3030 www.templetonrobinson.com