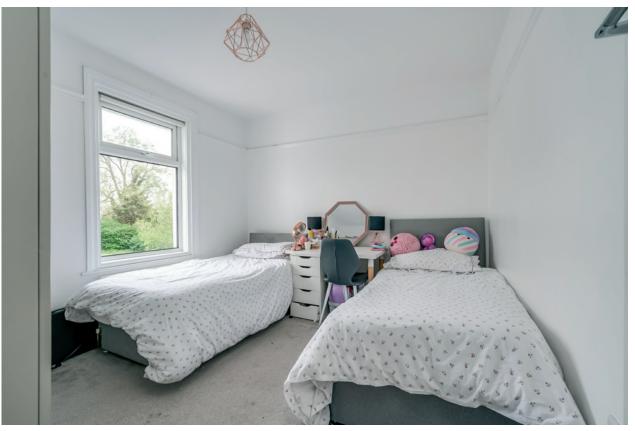

## First Floor

LANDING: Access to roofspace (access via Slingsby ladder, insulated). Large store cupboard. BEDROOM (1): 14' 4" x 10' 8" (4.37m x 3.25m) (at widest points and into bay). Picture rail.

Telephone 028 9066 3030 www.templetonrobinson.com BEDROOM (2): 11' 11" x 10' 1" (3.63m x 3.07m) (at widest points). Picture rail.

BEDROOM (3): 8' 11" x 7' 2" (2.72m x 2.18m) (at widest points). Picture rail.