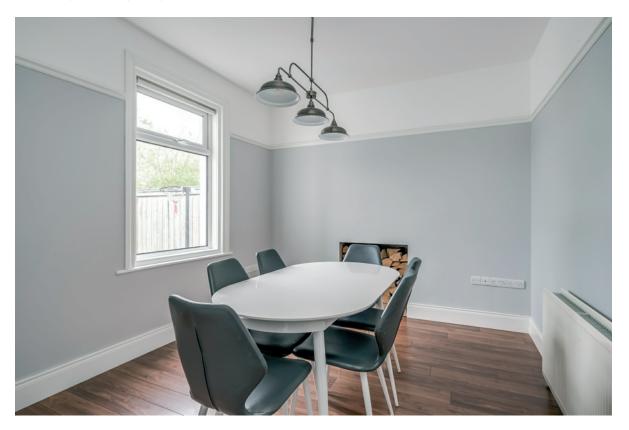

DINING ROOM: 11' 11"  $\times$  10' 1" (3.63m  $\times$  3.07m) (at widest points). Wood floor, picture rail, hole in the wall fireplace, open plan to:

Telephone 028 9066 3030 www.templetonrobinson.com MODERN FITTED KITCHEN: 10' 2" x 7' 9" (3.1m x 2.36m) (at widest points). Range of high and low level units, work surfaces, one and a half bowl stainless steel double drainer sink unit, integrated fridge/freezer, integrated hob, oven, stainless steel extractor fan over, splashback. Plumbed for washing machine, low voltage spotlights, wood floor, steps to: