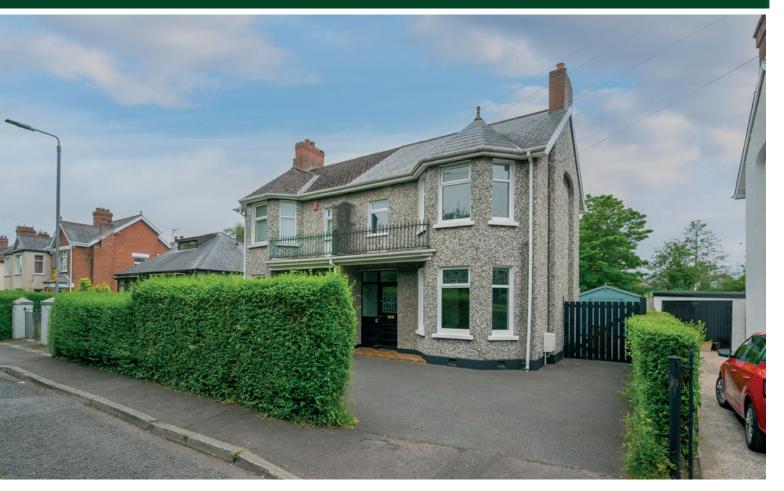

## TEMPLETON ROBINSON

Situated just off the Upper Lisburn Road, this well appointed extended semi detached property enjoys a generous, mature gardens to the rear. The accommodation is bright and airy throughout with the added benefit of a useful floored attic which is accessed via a Slingsby type ladder.

Conveniently located close to local amenities in Finaghy, this fine home is also within commuting distance of the city centre, and the motorway network is only a few minutes away by car. Offers Over £335,000

21 Priory Park, Belfast, BT10 OAE

Viewing by appointment through agent 028 9066 3030

Early viewing is highly advised.

- Attractive Bay Fronted Semi Detached Property in Quiet Sought After Residential Address
- Entrance with Original Stained Glass Window in the Front Door and Wooden Floors
- Cloaks Area
- Lounge with Attractive Fireplace and Bay Window
- Dining Room
- Modern Fitted Kitchen Open Plan to Breakfast Room/ Play Room with Access to South Facing Garden
- Three Well Proportioned Bedrooms
- Modern Bathroom
- Double Glazed Windows / Gas Heating
- Extensively Renovated in Recent Years and Now Ready for a New Family to Add Their Own Stamp and Enjoy
- Excellent Sized, South Facing Rear Gardens in Lawns and Boundary Hedging
- Driveway Parking to the Front, Hedging for Privacy
- Retaining Many Original Features & Charm
- Extremely Convenient Location, Close to M1 Motorway, Lisburn Road & a Short Commute to the City Centre