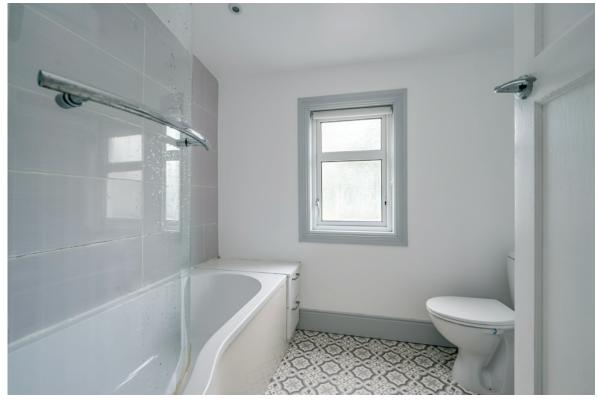

## First Floor Return

MODERN BATHROOM: White suite comprising low flush wc, pedestal wash hand basin, panelled bath with shower over, part tiled walls., low voltage spotlights, extractor fan, heated towel rail.