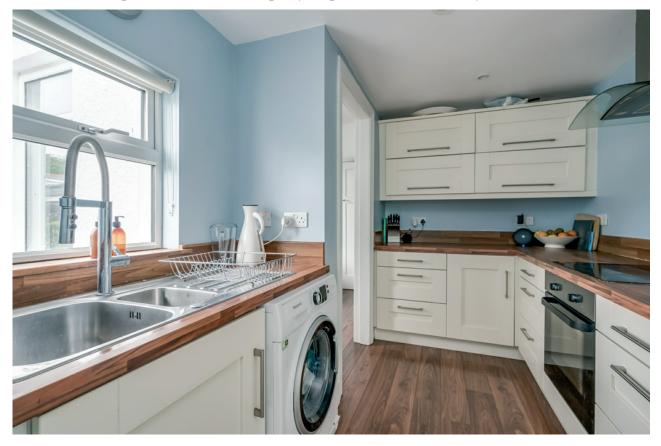

DINING ROOM: 11' 11"  $\times$  10' 1" (3.63m  $\times$  3.07m) (at widest points). Wood floor, picture rail, hole in the wall fireplace, open plan to:

Telephone 028 9066 3030 www.templetonrobinson.com MODERN FITTED KITCHEN: 10' 2" x 7' 9" (3.1m x 2.36m) (at widest points). Range of high and low level units, work surfaces, one and a half bowl stainless steel double drainer sink unit, integrated fridge/freezer, integrated hob, oven, stainless steel extractor fan over, splashback. Plumbed for washing machine, low voltage spotlights, wood floor, steps to:

PLAYROOM/BREAKFAST ROOM: 12' 2" x 7' 4" (3.71m x 2.24m) (at widest points). Wood floor, low voltage spotlights, hardwood door and glazing.