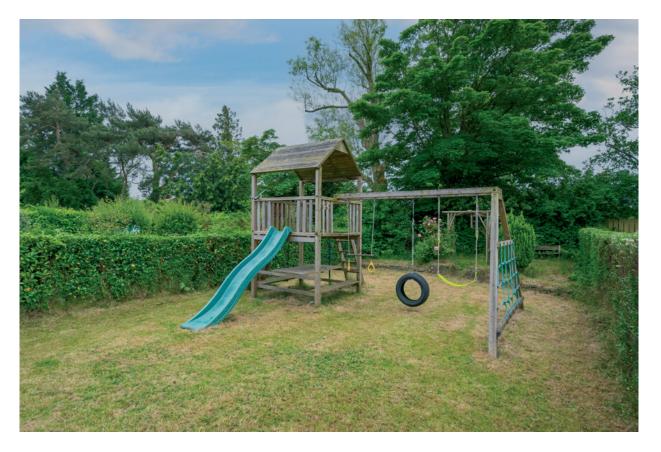

## Outside

Enclosed rear gardens accessed via black gate with tarmac patio area. Large shed. Extensive rear gardens with boundary hedging, outside light and tap.

Telephone 028 9066 3030 www.templetonrobinson.com