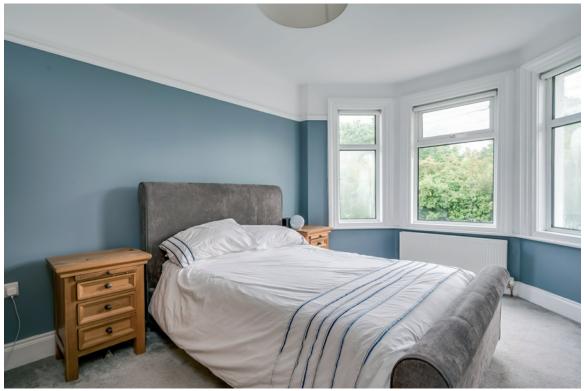

## First Floor

LANDING: Access to roofspace (access via Slingsby ladder, insulated). Large store cupboard. BEDROOM (1): 14' 4" x 10' 8" (4.37m x 3.25m) (at widest points and into bay). Picture rail.

Telephone 028 9066 3030 www.templetonrobinson.com BEDROOM (2): 11' 11" x 10' 1" (3.63m x 3.07m) (at widest points). Picture rail.