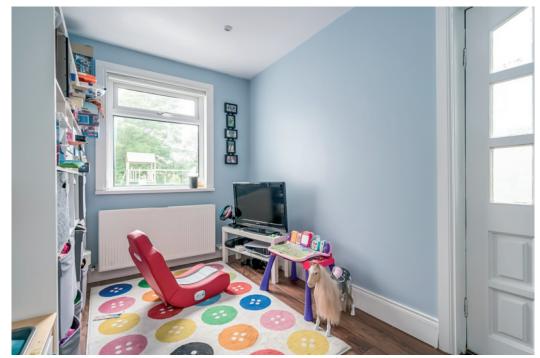

inset and hearth, wooden floor, picture rail, bay window with inset stained glass windows.



DINING ROOM: 11' 11"  $\times$  10' 1" (3.63m  $\times$  3.07m) (at widest points). Wood floor, picture rail, hole in the wall fireplace, open plan to:



Telephone 028 9066 3030 www.templetonrobinson.com MODERN FITTED KITCHEN: 10' 2" x 7' 9" (3.1m x 2.36m) (at widest points). Range of high and low level units, work surfaces, one and a half bowl stainless steel double drainer sink unit, integrated fridge/freezer, integrated hob, oven, stainless steel extractor fan over, splashback. Plumbed for washing machine, low voltage spotlights, wood floor, steps to:



PLAYROOM/BREAKFAST ROOM: 12' 2" x 7' 4" (3.71m x 2.24m) (at widest points). Wood floor, low voltage spotlights, hardwood door and glazing.





## First Floor Return

MODERN BATHROOM: White suite comprising low flush wc, pedestal wash hand basin, panelled bath with shower over, part tiled walls., low voltage spotlights, extractor fan, heated towel rail.



## First Floor

LANDING: Access to roofspace (access via Slingsby ladder, insulated). Large store cupboard. BEDROOM (1): 14' 4" x 10' 8" (4.37m x 3.25m) (at widest points and into bay). Picture rail.



Telephone 028 9066 3030 www.templetonrobinson.com BEDROOM (2): 11' 11" x 10' 1" (3.63m x 3.07m) (at widest points). Picture rail.



BEDROOM (3): 8' 11" x 7' 2" (2.72m x 2.18m) (at widest points). Picture rail.





## Outside

Enclosed rear gardens accessed via black gate with tarmac patio area. Large shed. Extensive rear gardens with boundary hedging, outside light and tap.