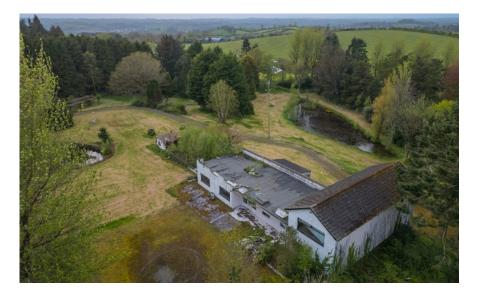

## TEMPLETON ROBINSON

Set amongst 5 acres of the most mature and tranquil of settings, Tara Lodge is approached via a tree lined driveway. The lands immediately surrounding the house included wooded areas, two small lakes and extended grassed garden areas. The site benefits from two detached properties that would be ideal for replacement dwellings, subject to necessary permissions being granted. With this in mind there are a range of possibilities and extensive range of purposes that the property could be used for.

This is truly a rare opportunity to purchase a superb site with the possibility of designing and creating your dream home.

## Offers Around £450,000

115 Downpatrick Road, Crossgar, BT30 9EH

Viewing by appointment through agent 028 9066 3030

- Rare opportunity to create and design dream home
- Tara Lodge is situated in a private and mature site of 5 acres
- Surrounded by wooded land and two small lakes
- Additional grassed garden areas
- Approached by a tree lined driveway
- Two existing properties on the site, ideal for replacement dwellings, subject to necessary permissions
- Site could also lend itself to a range of other uses
- Located mid-way between Downpatrick and Crossgar
- A wide range of amenities within close proximity to the site