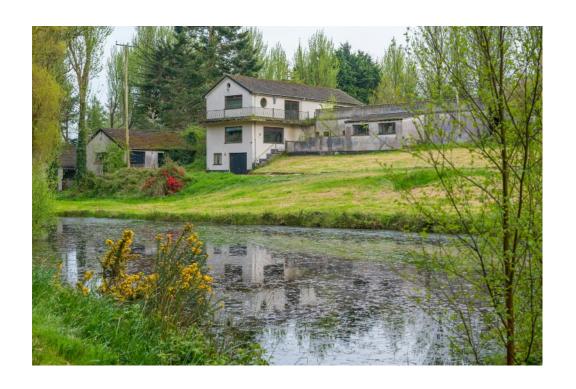

## TEMPLETON ROBINSON

Set amongst 5 acres of the most mature and tranquil of settings, Tara Lodge is approached via a tree lined driveway. The lands immediately surrounding the house included wooded areas, two small lakes and extended grassed garden areas. The site benefits from two detached properties that would be ideal for replacement dwellings, subject to necessary permissions being granted. With this in mind there are a range of possibilities and extensive range of purposes that the property could be used for.

This is truly a rare opportunity to purchase a superb site with the possibility of designing and creating your dream home.

## Offers Around £450,000

115 Downpatrick Road, Crossgar, BT30 9EH

Viewing by appointment through agent 028 9066 3030

- Rare opportunity to create and design dream home
- Tara Lodge is situated in a private and mature site of 5 acres
- Surrounded by wooded land and two small lakes
- Additional grassed garden areas
- Approached by a tree lined driveway
- Two existing properties on the site, ideal for replacement dwellings, subject to necessary permissions
- Site could also lend itself to a range of other uses
- Located mid-way between Downpatrick and Crossgar
- A wide range of amenities within close proximity to the site