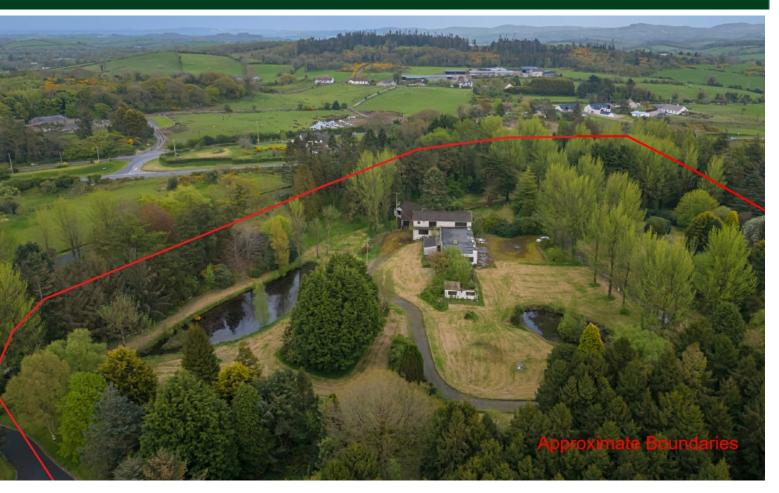

## TEMPLETON ROBINSON

Set amongst 5 acres of the most mature and tranquil of settings, Tara Lodge is approached via a tree lined driveway. The lands immediately surrounding the house included wooded areas, two small lakes and extended grassed garden areas. The site benefits from two detached properties that would be ideal for replacement dwellings, subject to necessary permissions being granted. With this in mind there are a range of possibilities and extensive range of purposes that the property could be used for.

This is truly a rare opportunity to purchase a superb site with the possibility of designing and creating your dream home.

## Offers Around £450,000

115 Downpatrick Road, Crossgar, BT30 9EH

Viewing by appointment through agent 028 9066 3030

- Rare opportunity to create and design dream home
- Tara Lodge is situated in a private and mature site of 5 acres
- Surrounded by wooded land and two small lakes
- Additional grassed garden areas
- Approached by a tree lined driveway
- Two existing properties on the site, ideal for replacement dwellings, subject to necessary permissions
- Site could also lend itself to a range of other uses
- Located mid-way between Downpatrick and Crossgar
- A wide range of amenities within close proximity to the site