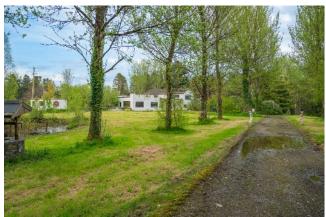

## TEMPLETON ROBINSON

Set amongst 5 acres of the most mature and tranquil of settings, Tara Lodge is approached via a tree lined driveway. The lands immediately surrounding the house included wooded areas, two small lakes and extended grassed garden areas. The site benefits from two detached properties that would be ideal for replacement dwellings, subject to necessary permissions being granted. With this in mind there are a range of possibilities and extensive range of purposes that the property could be used for.

## Offers Around £450,000

115 Downpatrick Road, Crossgar, BT30 9EH

Viewing by appointment through agent 028 9066 3030

- Rare opportunity to create and design dream home
- Tara Lodge is situated in a private and mature site of 5 acres
- Surrounded by wooded land and two small lakes
- Additional grassed garden areas
- Approached by a tree lined driveway
- Two existing properties on the site, ideal for replacement dwellings, subject to necessary permissions
- Site could also lend itself to a range of other uses
- Located mid-way between Downpatrick and Crossgar
- A wide range of amenities within close proximity to the site