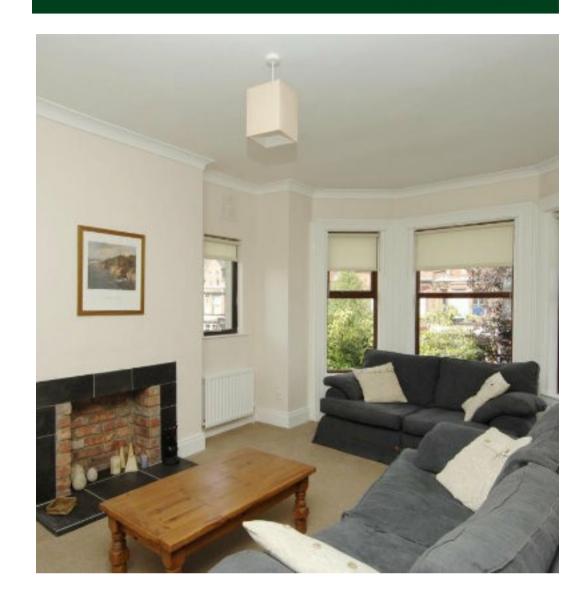

Available for occupancy from the end of October this exceptional first floor furnished apartment is situated on the main Lisburn Road and within easy access to a host of shops, restaurants and Public transport facilities. Superbly presented this first floor apartment offers bright spacious accommodation throughout. In brief the accommodation comprises of lounge, open plan to dining area, fully fitted kitchen, two double bedrooms and luxury shower room. Situated in this prime residential location early viewing is highly recommended to avoid

## Property Features

Exceptional First Floor Furnished Apartment, situated on the main Lisburn Road

Good Sized Lounge, open plan to Dining Area

Fully Fitted Kitchen

Two Double Bedrooms

Luxury Shower Room with White Suite