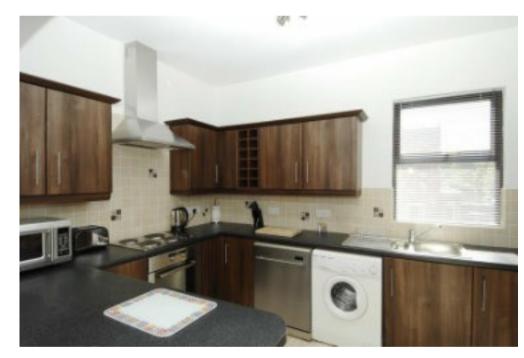

Available for occupancy from the end of October this exceptional first floor furnished apartment is situated on the main Lisburn Road and within easy access to a host of shops, restaurants and Public transport facilities. Superbly presented this first floor apartment offers bright spacious accommodation throughout. In brief the accommodation comprises of lounge, open plan to dining area, fully fitted kitchen, two double bedrooms and luxury shower room. Situated in this prime residential location early viewing is highly recommended to avoid

## Property Features

Exceptional First Floor Furnished Apartment, situated on the main Lisburn Road

Good Sized Lounge, open plan to Dining Area

Fully Fitted Kitchen

Two Double Bedrooms

Luxury Shower Room with White Suite